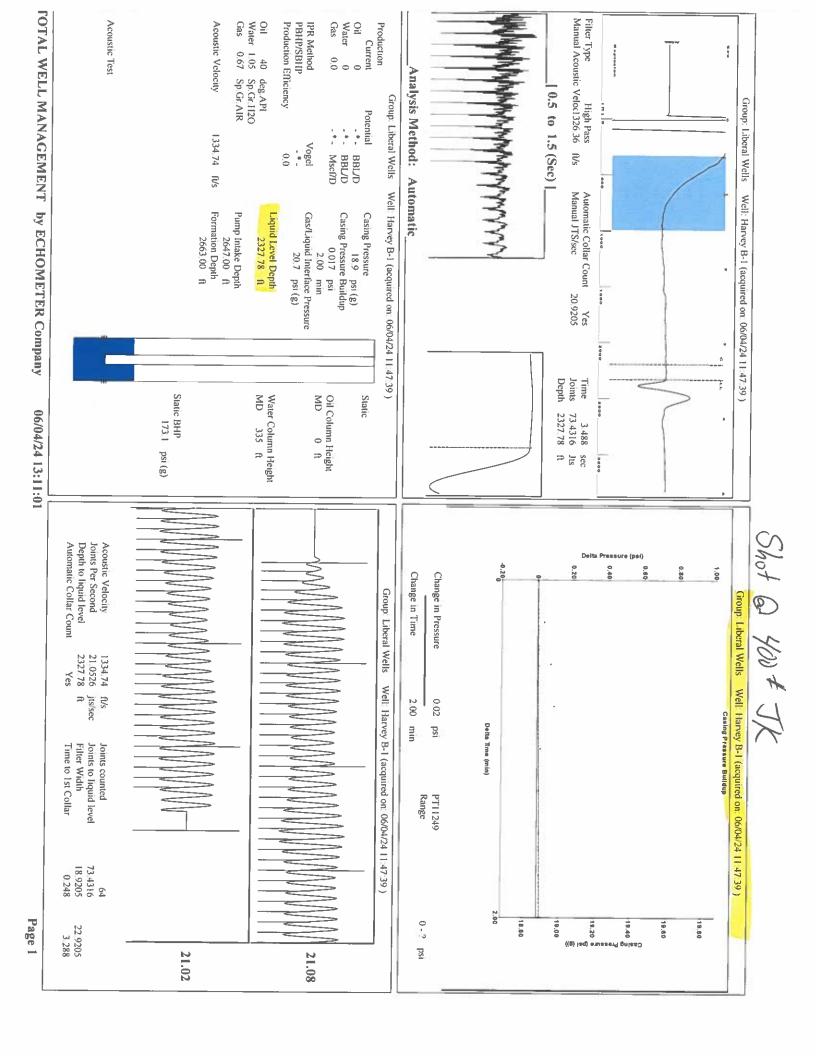

## 06/13/2024

Katherine McClurkan Merit Energy Company, LLC 13727 Noel Road, Suite 1200 Dallas, TX 75240-7362

Re: Temporary Abandonment API 15-175-00152-00-00 Harvey B 1 NE/4 Sec.24-33S-33W Seward County, Kansas