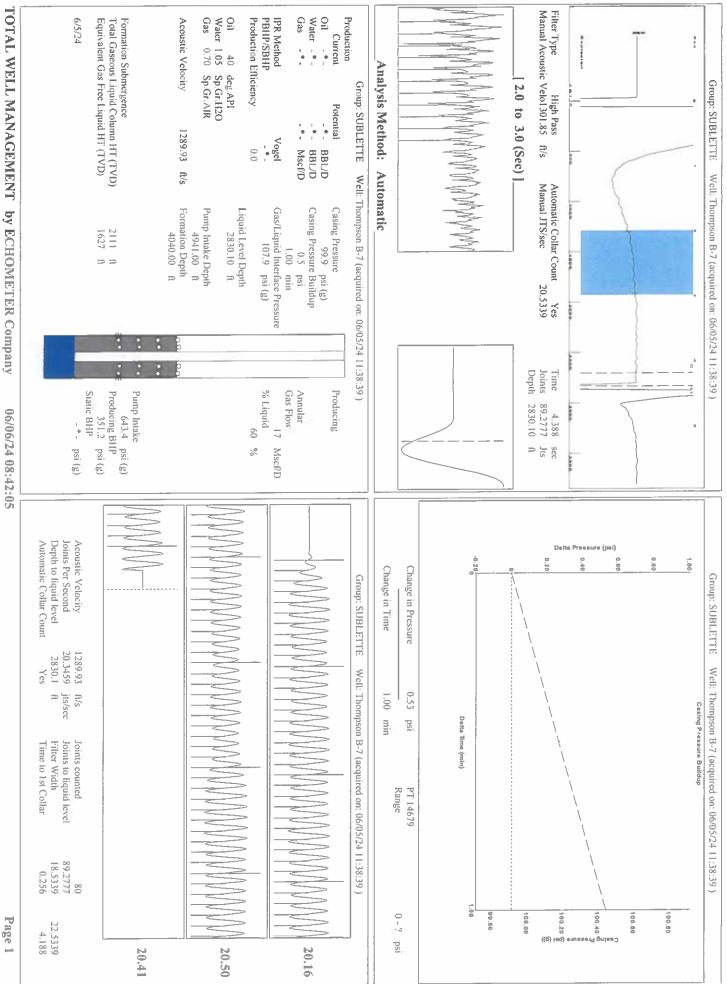

06/13/2024

Katherine McClurkan Merit Energy Company, LLC 13727 Noel Road, Suite 1200 Dallas, TX 75240-7362

Re: Temporary Abandonment API 15-081-20617-00-02 Thompson B 7 NW/4 Sec.31-30S-33W Haskell County, Kansas