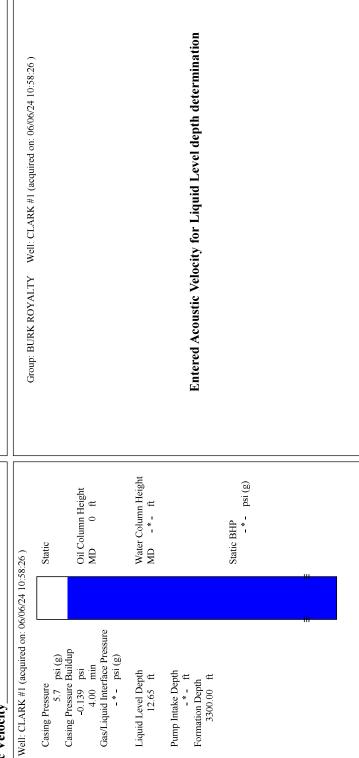

Liquid Level Depth 12.65 ft

Pump Intake Depth Formation Depth 3300.00 ft

Oil 40 deg.API Water 1.05 Sp.Gr.H2O Gas 0.85 Sp.Gr.AIR

tt/s

1150

Acoustic Velocity

5.7 psi (g)
Casing Pressure Buildup
-0.139 psi
4.00 min