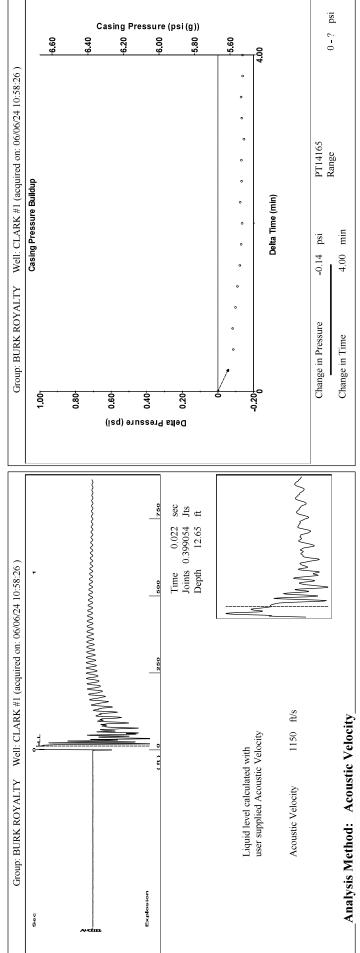

Liquid Level Depth 12.65 ft

Pump Intake Depth Formation Depth 3300.00 ft

Oil 40 deg.API Water 1.05 Sp.Gr.H2O Gas 0.85 Sp.Gr.AIR

tt/s

1150

Acoustic Velocity

5.7 psi (g)
Casing Pressure Buildup
-0.139 psi
4.00 min