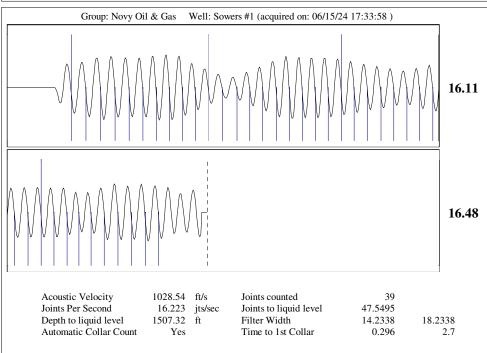

Re: Temporary Abandonment API 15-095-30262-00-01 SOURS 1 SW/4 Sec.14-29S-06W Kingman County, Kansas