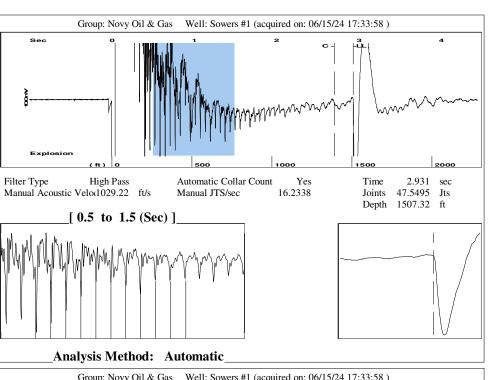

Re: Temporary Abandonment API 15-095-30262-00-01 SOURS 1 SW/4 Sec.14-29S-06W Kingman County, Kansas