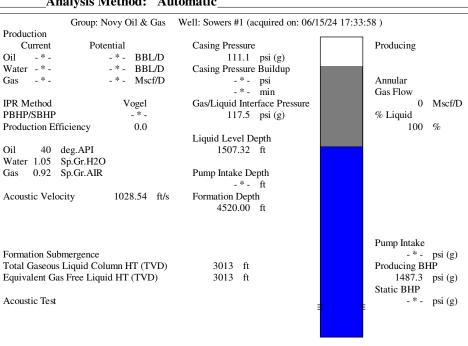

Re: Temporary Abandonment API 15-095-30262-00-01 SOURS 1 SW/4 Sec.14-29S-06W Kingman County, Kansas