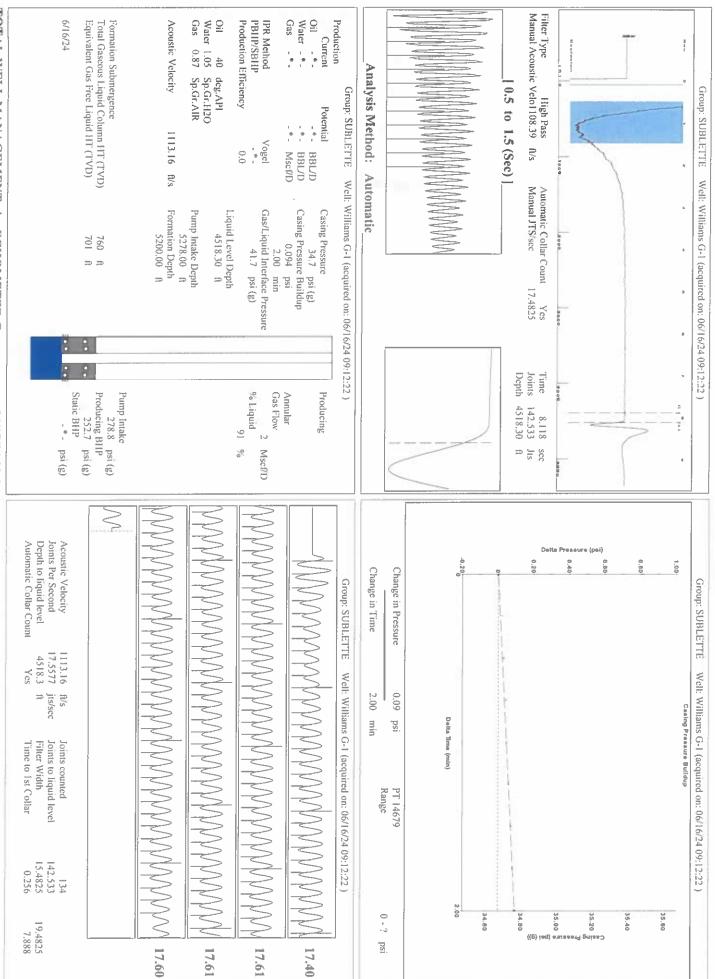

| KCC Distri          | KCC District Office #1 - 210 E. Frontview, Suit |            |                                                                                  |                                                       | Phone 620.682.7933   |                         |  |
|                                                                                                           | KCC Distri          | KCC District Office #2 - 3450 N. Rock Road,     |            |                                                                                  | Suite 601, Wichita. KS 67                             | Phone 316.337.7400   |                         |  |

KCC District Office #3 - 137 E. 21st St., Chanute, KS 66720

KCC District Office #4 - 2301 E. 13th Street, Hays, KS 67601-2651



06/17/24 09:34:01

Page 1

Conservation Division District Office No. 1 210 E. Frontview, Suite A Dodge City, KS 67801



Phone: 620-682-7933 http://kcc.ks.gov/

Laura Kelly, Governor

Andrew J. French, Chairperson Dwight D. Keen, Commissioner Annie Kuether, Commissioner

## 06/20/2024

Katherine McClurkan Merit Energy Company, LLC 13727 Noel Road, Suite 1200 Dallas, TX 75240-7362

Re: Temporary Abandonment API 15-081-21589-00-00 Williams G 1 NE/4 Sec.28-27S-34W Haskell County, Kansas

## Dear Katherine McClurkan:

"Your temporary abandonment (TA) application for the well listed above has been approved. In accordance with K.A.R. 82-3-111 the TA status of this well will expire 06/20/2025.

- \* If you return this well to service or plug it, please notify the District Office.
- \* If you se