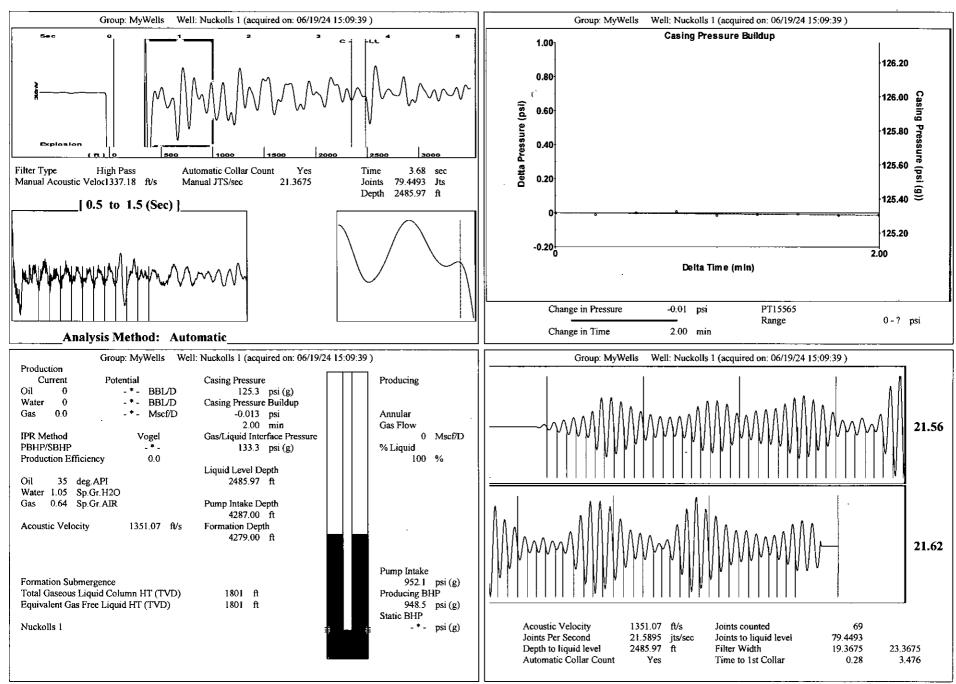

| KCC District Office #4 - 2301 E. 13th Street, Hays, KS 67601-2651                      | Phone 785.261.6250 |



Conservation Division District Office No. 1 210 E. Frontview, Suite A Dodge City, KS 67801



Phone: 620-682-7933 http://kcc.ks.gov/

Laura Kelly, Governor

Andrew J. French, Chairperson Dwight D. Keen, Commissioner Annie Kuether, Commissioner

#### 06/20/2024

Anthony Farrar Indian Oil Co., Inc. 308 S. Main St. PO BOX 209 MEDICINE LODGE, KS 67104-0209

Re: Temporary Abandonment API 15-007-01329-00-00 NUCKOLLS 1 SE/4 Sec.30-31S-11W Barber County, Kansas

## Dear Anthony Farrar:

"Your temporary abandonment (TA) application for the well listed above has been approved. In accordance with K.A.R. 82-3-111 the TA status of this well will expire 06/20/2025.

- \* If you return this well to service or plug it, please notify the District Office.
- \* If you sell this well you are required to fil