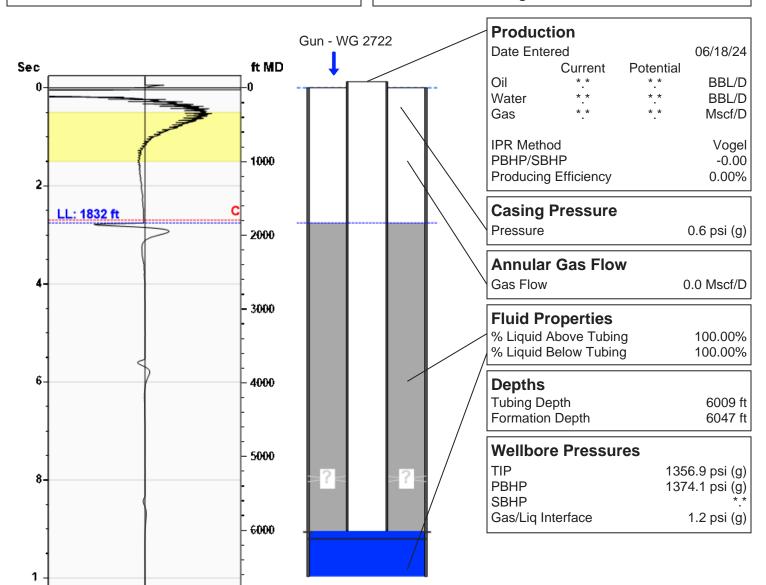

# **Liquid Level**

1832 ft MD

Fluid Above Tubing
Gas Free Above Tubing

4177 ft TVD 4177 ft TVD

57.79 Jts