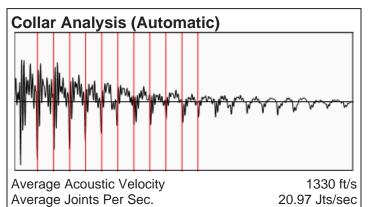

# **Liquid Level**

1832 ft MD

Fluid Above Tubing
Gas Free Above Tubing

4177 ft TVD 4177 ft TVD

57.79 Jts