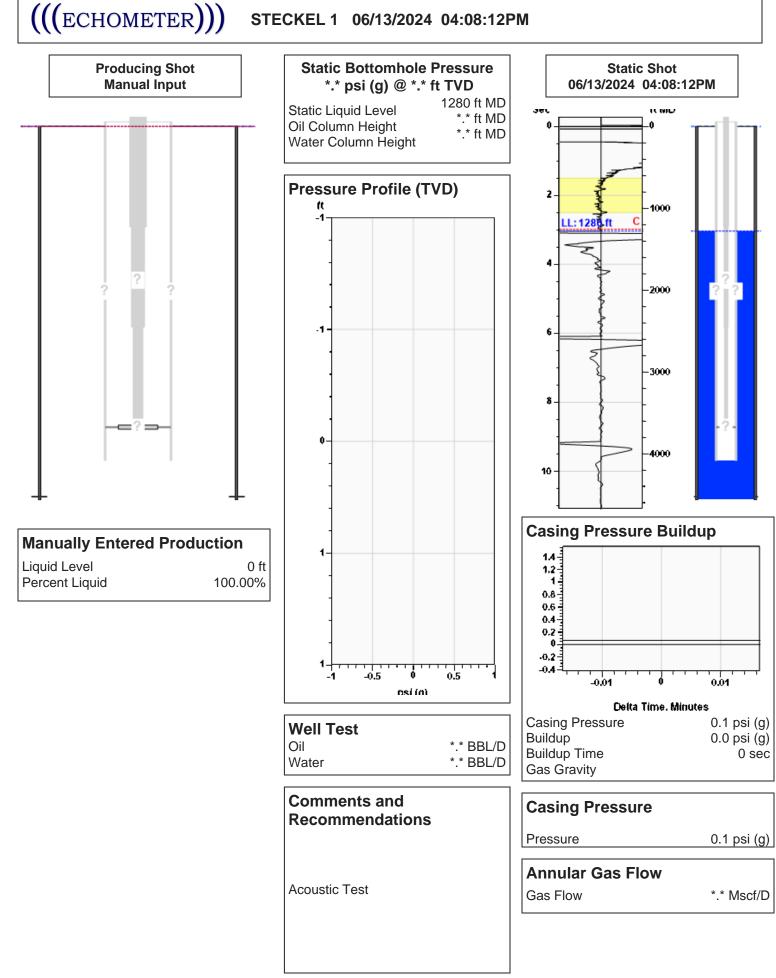

|                           |
| TA Approved: 🗌 Yes 🗌 De                      | enied Date:  |           |               |                |                           |

## Mail to the Appropriate KCC Conservation Office:

|  | KCC District Office #1 - 210 E. Frontview, Suite A, Dodge City, KS 67801               | Phone 620.682.7933 |
|--|----------------------------------------------------------------------------------------|--------------------|
|  | KCC District Office #2 - 3450 N. Rock Road, Building 600, Suite 601, Wichita, KS 67226 | Phone 316.337.7400 |
|  | KCC District Office #3 - 137 E. 21st St., Chanute, KS 66720                            | Phone 620.902.6450 |
|  | KCC District Office #4 - 2301 E. 13th Street, Hays, KS 67601-2651                      | Phone 785.261.6250 |





Conservation Division District Office No. 4 2301 E. 13th Street Hays, KS 67601-2651



Phone: 785-261-6250 http://kcc.ks.gov/

Andrew J. French, Chairperson Dwight D. Keen, Commissioner Annie Kuether, Commissioner Laura Kelly, Governor

06/20/2024

Rosann Schippers Falcon Exploration, Inc. 125 N MARKET STE 1252 WICHITA, KS 67202-1719

Re: Temporary Abandonment API 15-063-21364-00-00 STECKEL 1 SW/4 Sec.23-13S-30W Gove County, Kansas

Dear Rosann Schippers:

"Your temporary abandonment (TA) application for the well listed above has been approved. In accordance with K.A.R. 82-3-111 the TA status of this well will expire 06/20/2025.

\* If you return this well to service or plug it, please notify the District Office.

\* If you sell this well you are required to file a Transfer of Operator f