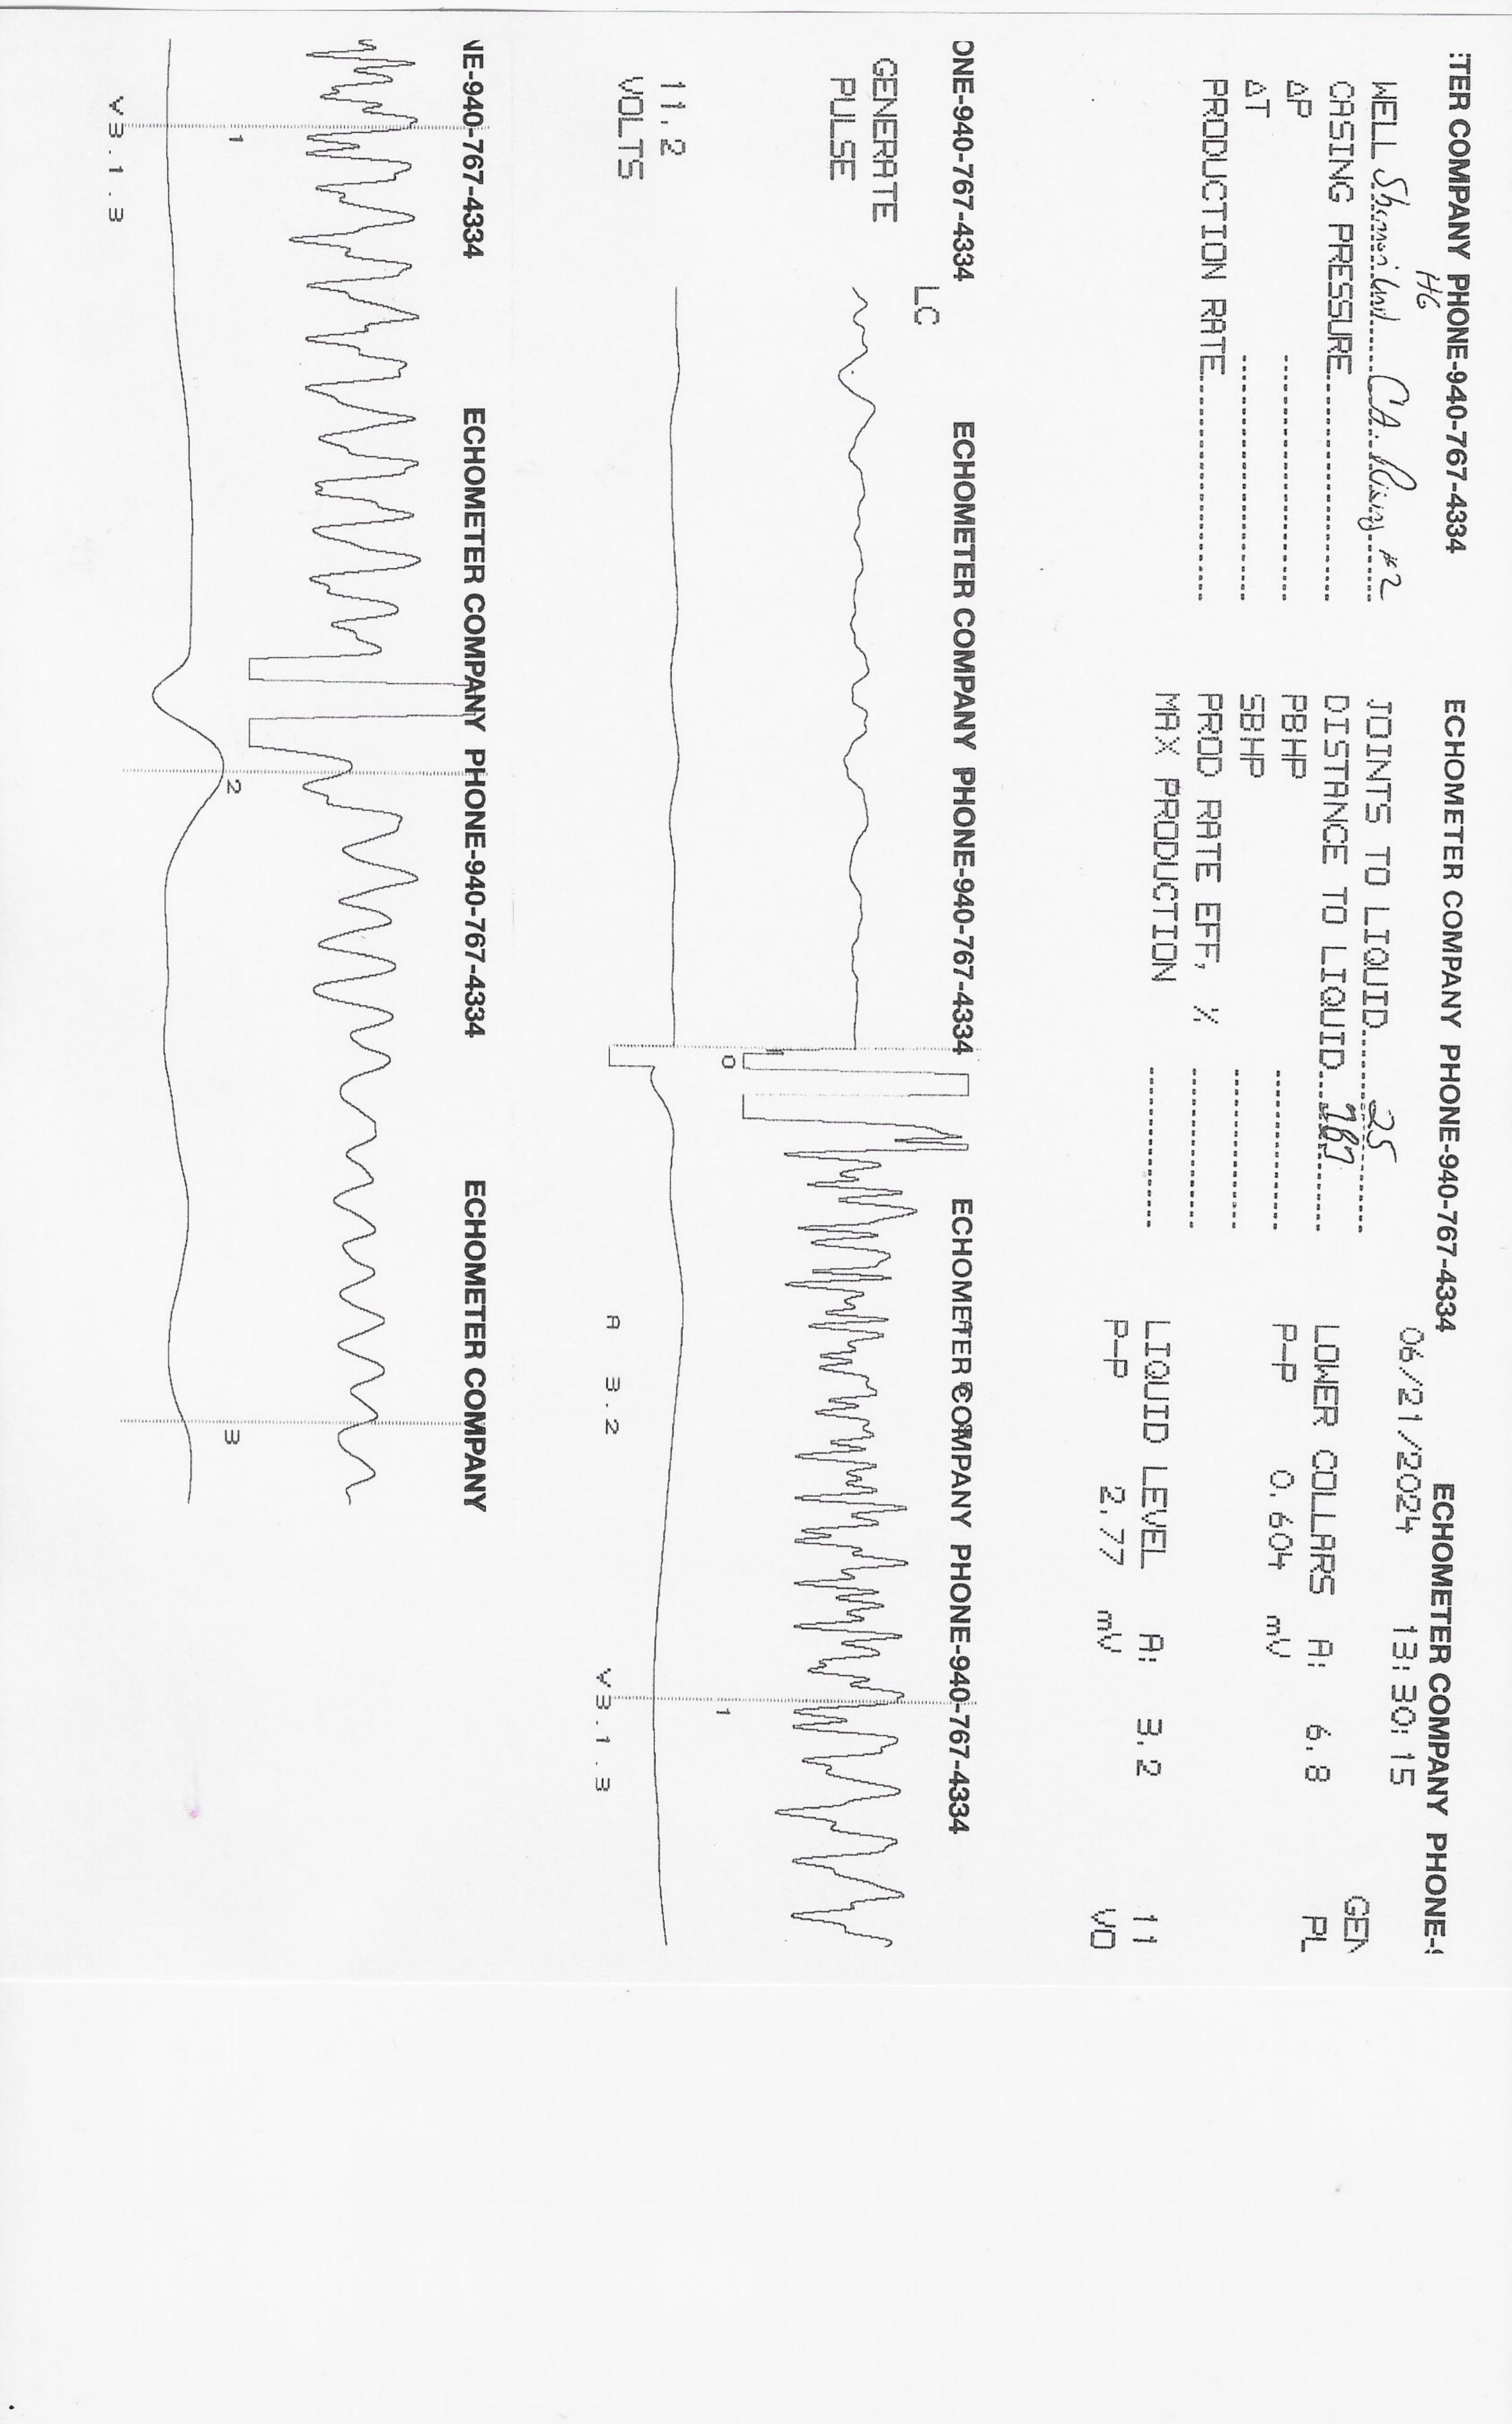

06/26/2024

Mitch Bartelson HG Oil Holdings, LLC PO BOX 97 PLAINVILLE, KS 67663-0097

Re: Temporary Abandonment API 15-035-19449-00-00 SU-CA RISING 2 SE/4 Sec.23-31S-05E Cowley County, Kansas

Dear Mitch Bartelson: