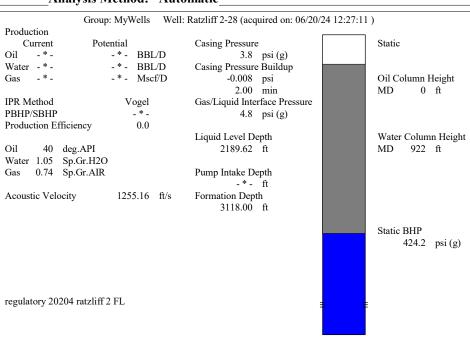

| KCC District Office #3 - 137 E. 21st St., Chanute, KS 66720                            | Phone 620.902.6450 |  |
| Similar State Stat | KCC District Office #4 - 2301 E. 13th Street, Hays, KS 67601-2651                      | Phone 785.261.6250 |  |









Conservation Division District Office No. 1 210 E. Frontview, Suite A Dodge City, KS 67801



Phone: 620-682-7933 http://kcc.ks.gov/

Laura Kelly, Governor

Andrew J. French, Chairperson Dwight D. Keen, Commissioner Annie Kuether, Commissioner

06/27/2024

Kelly Bryant XTO Energy Inc. 22777 Springwood Village Pkwy Spring, TX 77389

Re: Temporary Abandonment API 15-093-21526-00-00 RATZLAFF 2-28 SW/4 Sec.28-23S-36W Kearny County, Kansas

## Dear Kelly Bryant:

"Your temporary abandonment (TA) application for the well listed above has been approved. In accordance with K.A.R. 82-3-111 the TA status of this well will expire 06/27/2025.

- \* If you return this well to service or plug it, please notify the District Office.
- \* If you sell this well you are required to file a Transfer of Ope