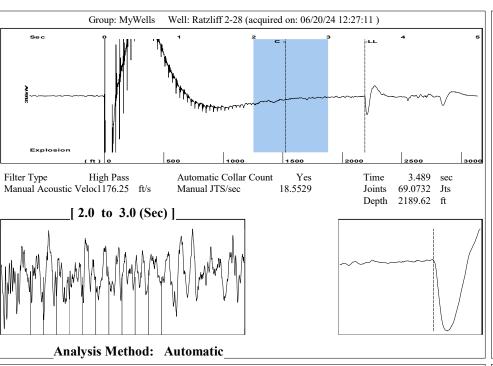

| KCC District Office #3 - 137 E. 21st St., Chanute, KS 66720                            | Phone 620.902.6450 |  |
| Similar State Stat | KCC District Office #4 - 2301 E. 13th Street, Hays, KS 67601-2651                      | Phone 785.261.6250 |  |









Conservation Division District Office No. 1 210 E. Frontview, Suite A Dodge City, KS 67801



Phone: 620-682-7933 http://kcc.ks.gov/

Laura Kelly, Governor

Andrew J. French, Chairperson Dwight D. Keen, Commissioner Annie Kuether, Commissioner

06/27/2024

Kelly Bryant XTO Energy Inc. 22777 Springwood Village Pkwy Spring, TX 77389

Re: Temporary Abandonment API 15-093-21526-00-00 RATZLAFF 2-28 SW/4 Sec.28-23S-36W Kearny County, Kansas

## Dear Kelly Bryant:

"Your temporary abandonment (TA) application for the well listed above has been approved. In accordance with K.A.R. 82-3-111 the TA status of this well will expire 06/27/2025.

- \* If you return this well to service or plug it, please notify the District Office.
- \* If you sell this well you are required to file a Transfer of