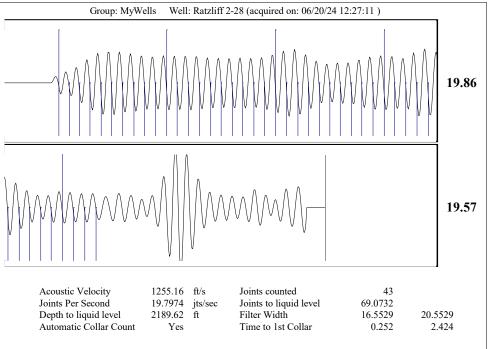

| KCC District Office #3 - 137 E. 21st St., Chanute, KS 66720                            | Phone 620.902.6450 |  |
| Similar State Stat | KCC District Office #4 - 2301 E. 13th Street, Hays, KS 67601-2651                      | Phone 785.261.6250 |  |









Conservation Division District Office No. 1 210 E. Frontview, Suite A Dodge City, KS 67801



Phone: 620-682-7933 http://kcc.ks.gov/

Laura Kelly, Governor

Andrew J. French, Chairperson Dwight D. Keen, Commissioner Annie Kuether, Commissioner

06/27/2024

Kelly Bryant XTO Energy Inc. 22777 Springwood Village Pkwy Spring, TX 77389

Re: Temporary Abandonment API 15-093-21526-00-00 RATZLAFF 2-28 SW/4 Sec.28-23S-36W Kearny County, Kansas

## Dear Kelly Bryant:

"Your temporary abandonment (TA) application for the well listed above has been approved. In accordance with K.A.R. 82-3-111 the TA status of this well will expire 06/27/2025.

- \* If you return this well to service or plug it, please notify the District Office.
- \* If you sell this well you are required to file a Transfer of Opera