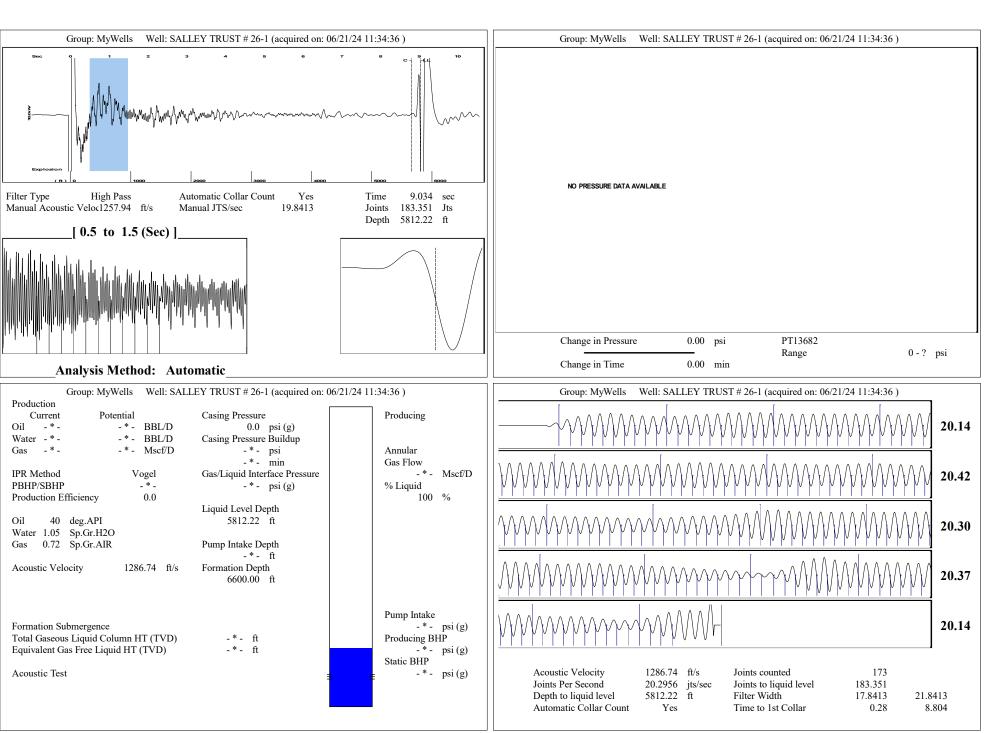

## 06/27/2024

Octavio Morales Palmer Oil, Inc. 3118 N. CUMMINGS RD. PO BOX 399 GARDEN CITY, KS 67846-0399

Re: Temporary Abandonment API 15-175-22023-00-00 SALLEY TRUST 26 1 SW/4 Sec.26-33S-33W Seward County, Kansas