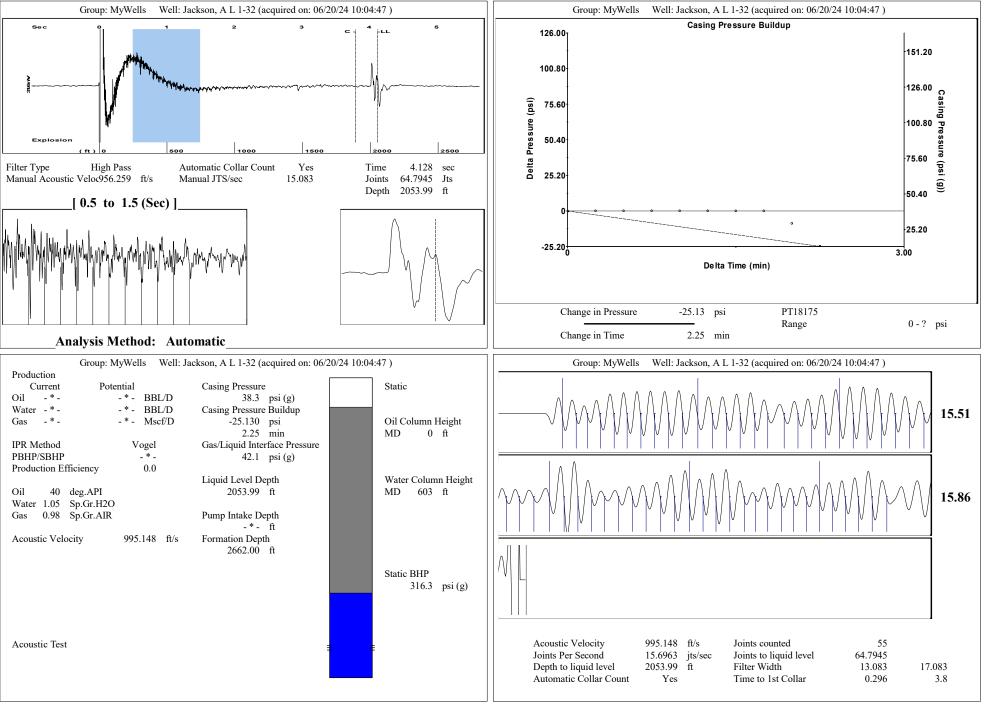

|
| TA Approved: 🗌 Yes 🗌 D                               | enied Date:  |           |               |                |                           |

## Mail to the Appropriate KCC Conservation Office:

|  | KCC District Office #1 - 210 E. Frontview, Suite A, Dodge City, KS 67801               | Phone 620.682.7933 |
|--|----------------------------------------------------------------------------------------|--------------------|
|  | KCC District Office #2 - 3450 N. Rock Road, Building 600, Suite 601, Wichita, KS 67226 | Phone 316.337.7400 |
|  | KCC District Office #3 - 137 E. 21st St., Chanute, KS 66720                            | Phone 620.902.6450 |
|  | KCC District Office #4 - 2301 E. 13th Street, Hays, KS 67601-2651                      | Phone 785.261.6250 |



Conservation Division District Office No. 1 210 E. Frontview, Suite A Dodge City, KS 67801



Phone: 620-682-7933 http://kcc.ks.gov/

Andrew J. French, Chairperson Dwight D. Keen, Commissioner Annie Kuether, Commissioner Laura Kelly, Governor

06/27/2024

Kelly Bryant XTO Energy Inc. 22777 Springwoods Village Pkwy Spring, TX 77389

Re: Temporary Abandonment API 15-055-00263-00-00 JACKSON, AL 1-32 NE/4 Sec.32-22S-32W Finney County, Kansas

Dear Kelly Bryant:

"Your temporary abandonment (TA) application for the well listed above has been approved. In accordance with K.A.R. 82-3-111 the TA status of this well will expire 06/27/2025.

\* If you return this well to service or plug it, please notify the District Office.

\* If you sell this well you are required to file a Transfer of Operator