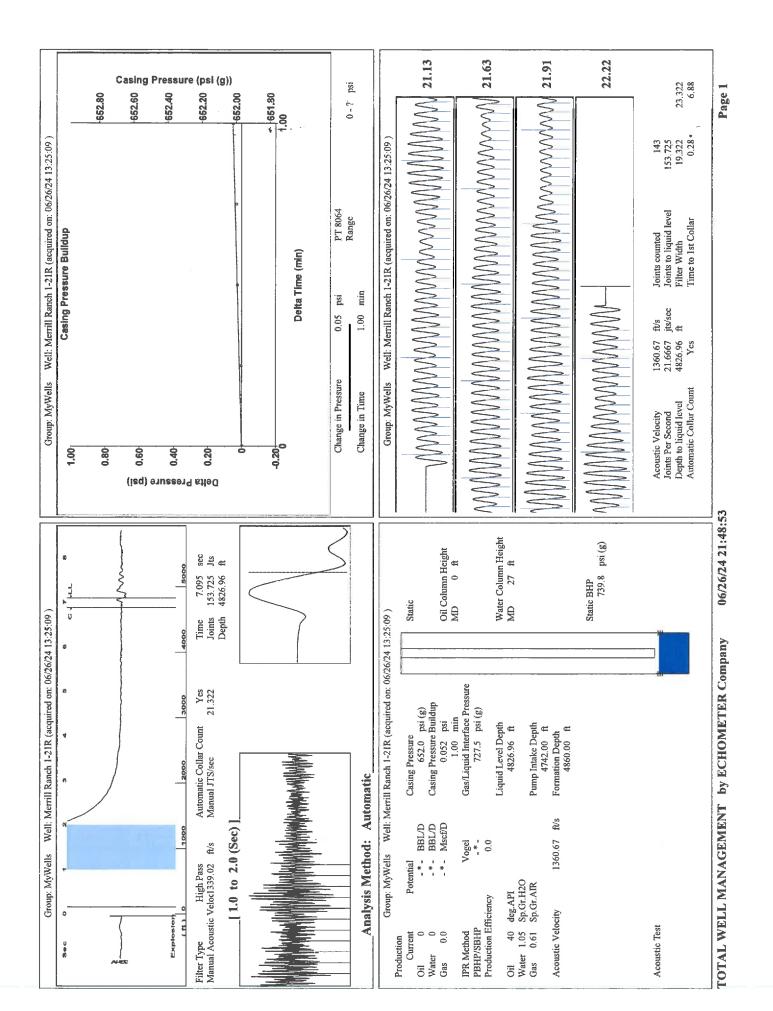

| KCC District Office #2 - 3450 N. Rock Road, Building 600, Suite 601, Wichita, KS 67226 | Phone 316.337.7400 |
| Image: Note of the state         Image: | KCC District Office #3 - 137 E. 21st St., Chanute, KS 66720                            | Phone 620.902.6450 |
| State         State <th< td=""><td>KCC District Office #4 - 2301 E. 13th Street, Hays, KS 67601-2651</td><td>Phone 785.261.6250</td></th<>                                                                                                                                                                                                                                                         | KCC District Office #4 - 2301 E. 13th Street, Hays, KS 67601-2651                      | Phone 785.261.6250 |



Conservation Division District Office No. 1 210 E. Frontview, Suite A Dodge City, KS 67801



Phone: 620-682-7933 http://kcc.ks.gov/

Andrew J. French, Chairperson Dwight D. Keen, Commissioner Annie Kuether, Commissioner Laura Kelly, Governor

## 06/27/2024

Michael J Reilly Grand Mesa Operating Company 1700 N WATERFRONT PKWY BLDG 600 WICHITA, KS 67206-5514

Re: Temporary Abandonment API 15-033-21160-00-01 MERRILL RANCH 1-21R SE/4 Sec.21-33S-16W Comanche County, Kansas

Dear Michael J Reilly:

"Your temporary abandonment (TA) application for the well listed above has been approved. In accordance with K.A.R. 82-3-111 the TA status of this well will expire 06/27/2025.

\* If you return this well to service or plug it, please notify the District Office.

\* If you sell this well you are req