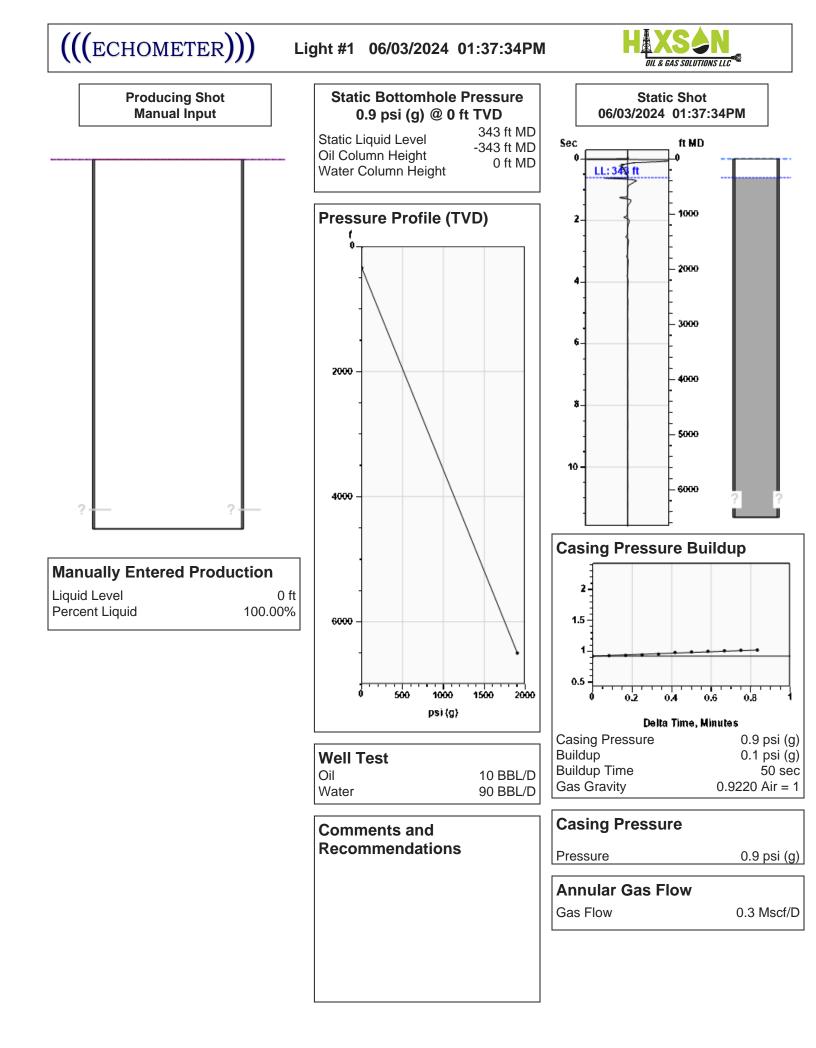

# High Fluid Level Shut-in Over 10 years

Pursuant to K.A.R. 82-3-111, the well must be plugged, or returned to service, or obtain temporary abandonment status by 07/27/2024.