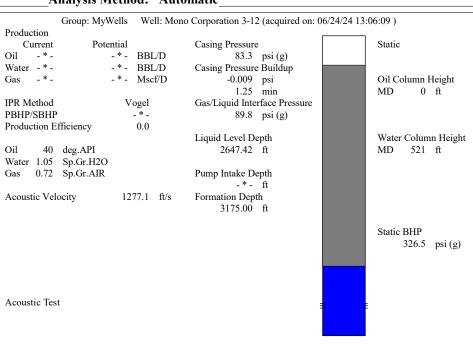

Re: Temporary Abandonment API 15-189-22524-00-02 MONO CORPORATION 3-12 SE/4 Sec.12-35S-35W Stevens County, Kansas