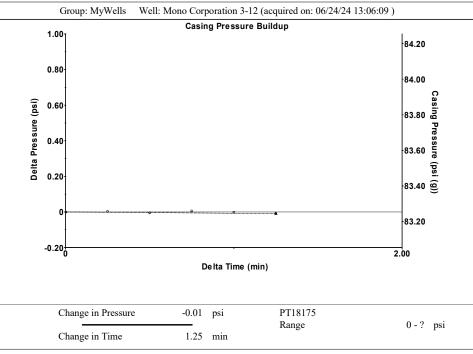

Re: Temporary Abandonment API 15-189-22524-00-02 MONO CORPORATION 3-12 SE/4 Sec.12-35S-35W Stevens County, Kansas