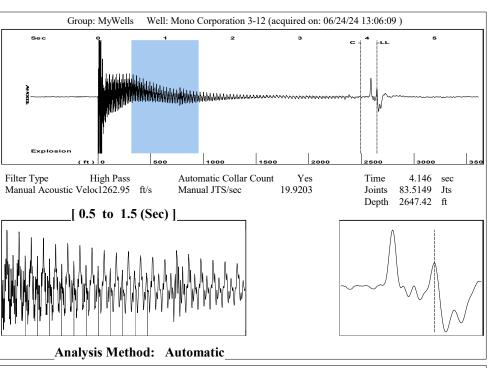

Re: Temporary Abandonment API 15-189-22524-00-02 MONO CORPORATION 3-12 SE/4 Sec.12-35S-35W Stevens County, Kansas