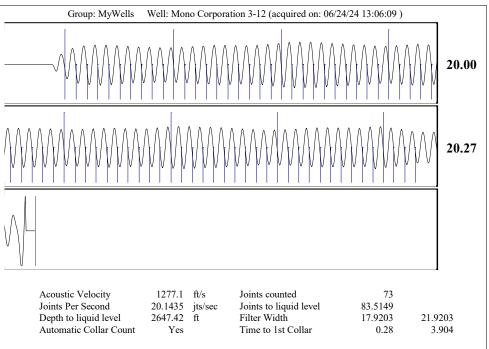

Re: Temporary Abandonment API 15-189-22524-00-02 MONO CORPORATION 3-12 SE/4 Sec.12-35S-35W Stevens County, Kansas