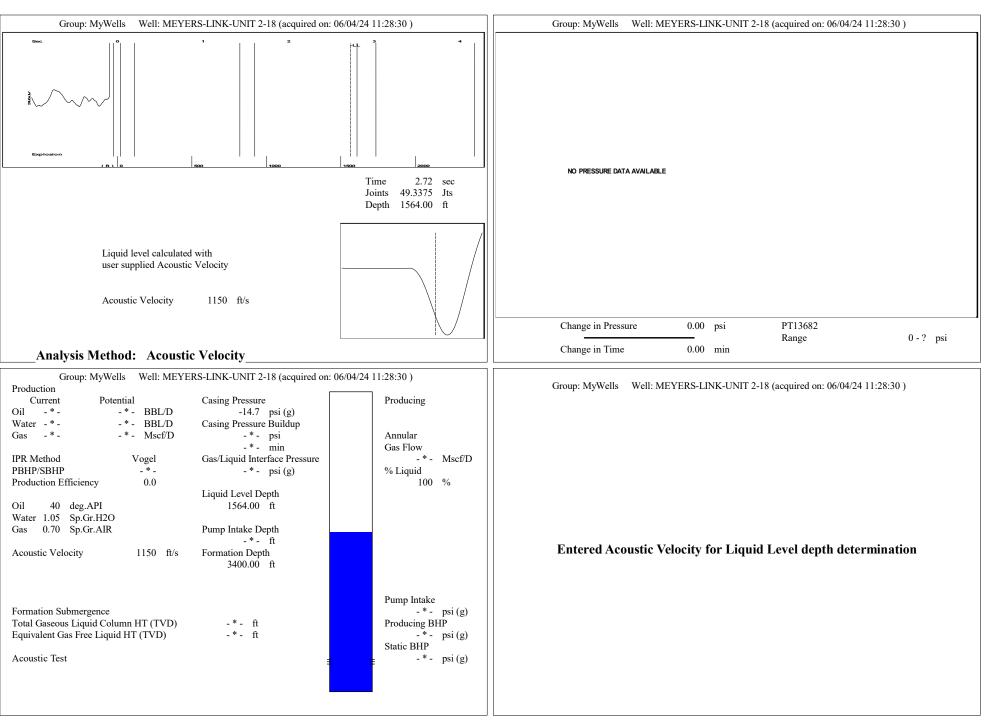

|       |        |
|                                                                          | KCC D                    | KCC District Office #2 - 3450 N. Rock Road,                          |                   |                               |                                                          | Suite 601, Wichita, KS                                              | Phone 316.337.7400                                                             |                                      |                                                                                                            |  |    |  |     |          |              |       |        |

KCC District Office #3 - 137 E. 21st St., Chanute, KS 66720

KCC District Office #4 - 2301 E. 13th Street, Hays, KS 67601-2651



Conservation Division District Office No. 2 3450 N. Rock Road Building 600, Suite 601 Wichita, KS 67226



Phone: 316-337-7400 http://kcc.ks.gov/

Laura Kelly, Governor

Andrew J. French, Chairperson Dwight D. Keen, Commissioner Annie Kuether, Commissioner

## 06/05/2024

Jose Reyes American Warrior, Inc. PO BOX 399 GARDEN CITY, KS 67846-0399

Re: Temporary Abandonment API 15-159-22671-00-00 MEYERES-LINK UNIT 2-18 SE/4 Sec.18-19S-09W Rice County, Kansas

## Dear Jose Reyes:

"Your temporary abandonment (TA) application for the well listed above has been approved. In accordance with K.A.R. 82-3-111 the TA status of this well will expire 06/05/2025.

- \* If you return this well to service or plug it, please notify the District Office.
- \* If you sell this well you are required to file a