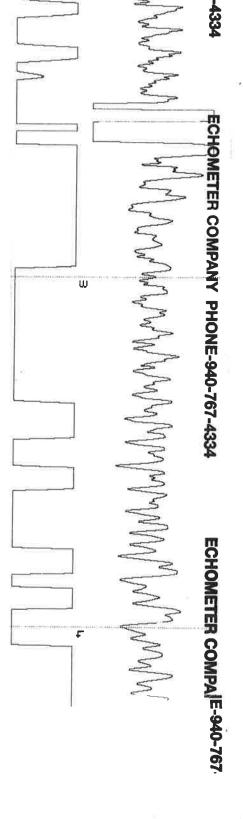

KOLAR Document ID: 1784201

KANSAS CORPORATION COMMISSION OIL & GAS CONSERVATION DIVISION

Form CP-111 July 2017 Form must be Typed Form must be signed