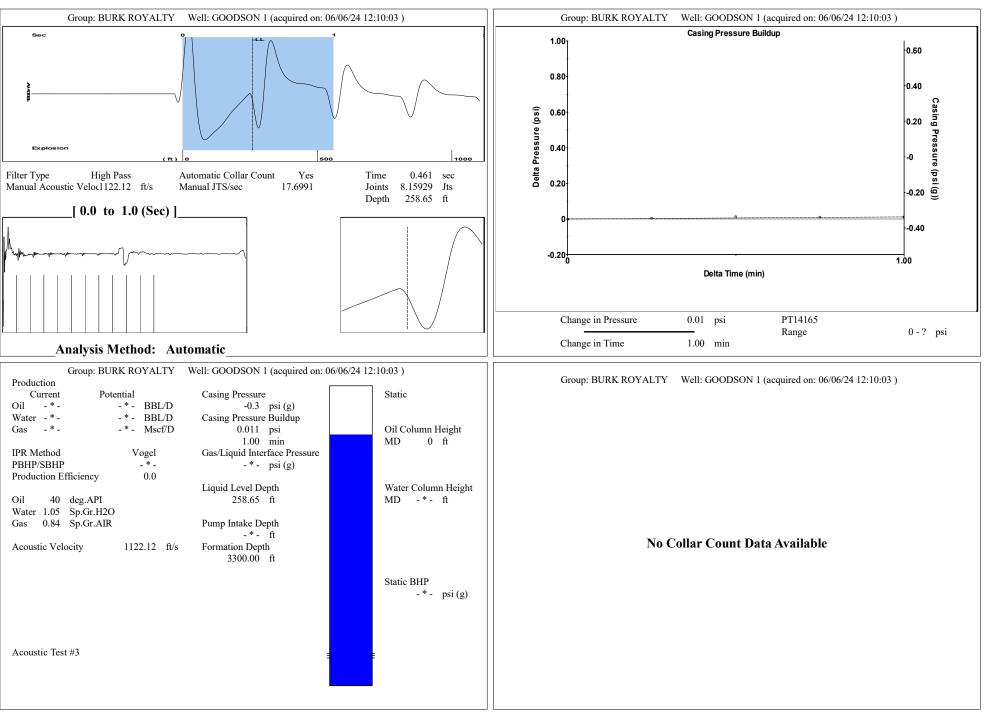

### **High Fluid Level**

Pursuant to K.A.R. 82-3-111, the well must be plugged, or returned to service, or obtain temporary abandonment status by 08/01/2024.