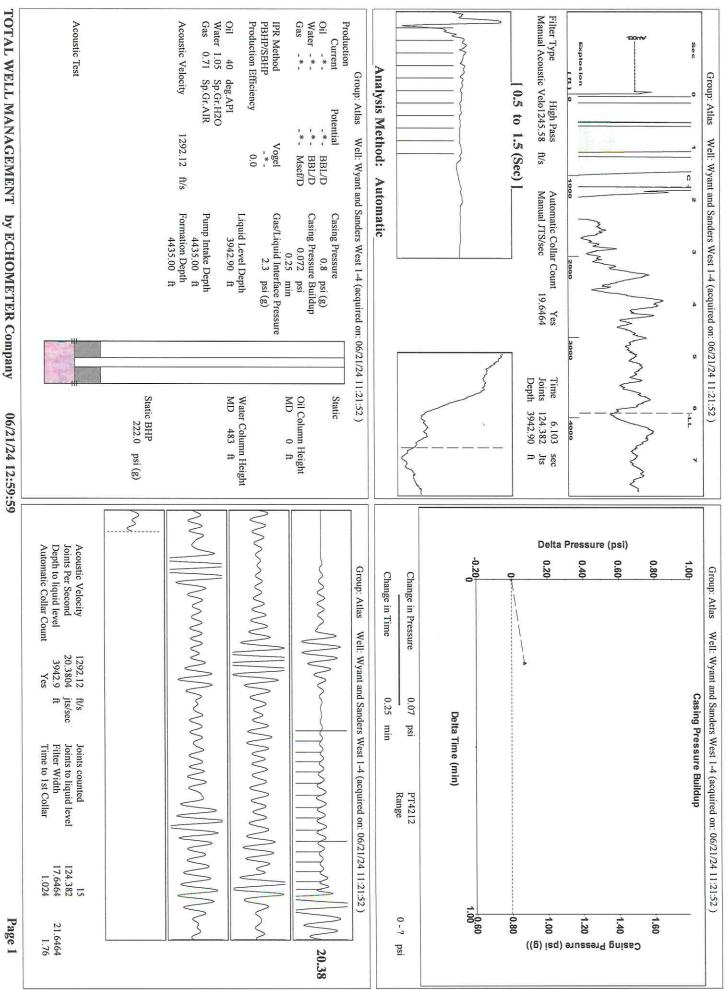

|
| TA Approved: Yes De                          | enied Date:  |           |               |                |                           |

#### Mail to the Appropriate KCC Conservation Office:

|  | KCC District Office #1 - 210 E. Frontview, Suite A, Dodge City, KS 67801               | Phone 620.682.7933 |
|--|----------------------------------------------------------------------------------------|--------------------|
|  | KCC District Office #2 - 3450 N. Rock Road, Building 600, Suite 601, Wichita, KS 67226 | Phone 316.337.7400 |
|  | KCC District Office #3 - 137 E. 21st St., Chanute, KS 66720                            | Phone 620.902.6450 |
|  | KCC District Office #4 - 2301 E. 13th Street, Hays, KS 67601-2651                      | Phone 785.261.6250 |





Conservation Division District Office No. 2 3450 N. Rock Road Building 600, Suite 601 Wichita, KS 67226



Phone: 316-337-7400 http://kcc.ks.gov/

Andrew J. French, Chairperson Dwight D. Keen, Commissioner Annie Kuether, Commissioner Laura Kelly, Governor

07/02/2024

Saumyadeep Halder Atlas Operating LLC 1900 SAINT JAMES PLACE HOUSTON, TX 77056-4133

Re: Temporary Abandonment API 15-077-21520-00-00 WYANT AND SANDERS WEST 1-4 SE/4 Sec.04-31S-08W Harper County, Kansas

Dear Saumyadeep Halder:

Your application for Temporary Abandonment (TA) for the above-listed well is denied for the following reasons(s):

# **Incorrect Shut-in Date**

Pursuant to K.A.R. 82-3-111, the well must be plugged, or returned to service, or obtain temporary abandonment status by 08/01/2024.

# This deadline does