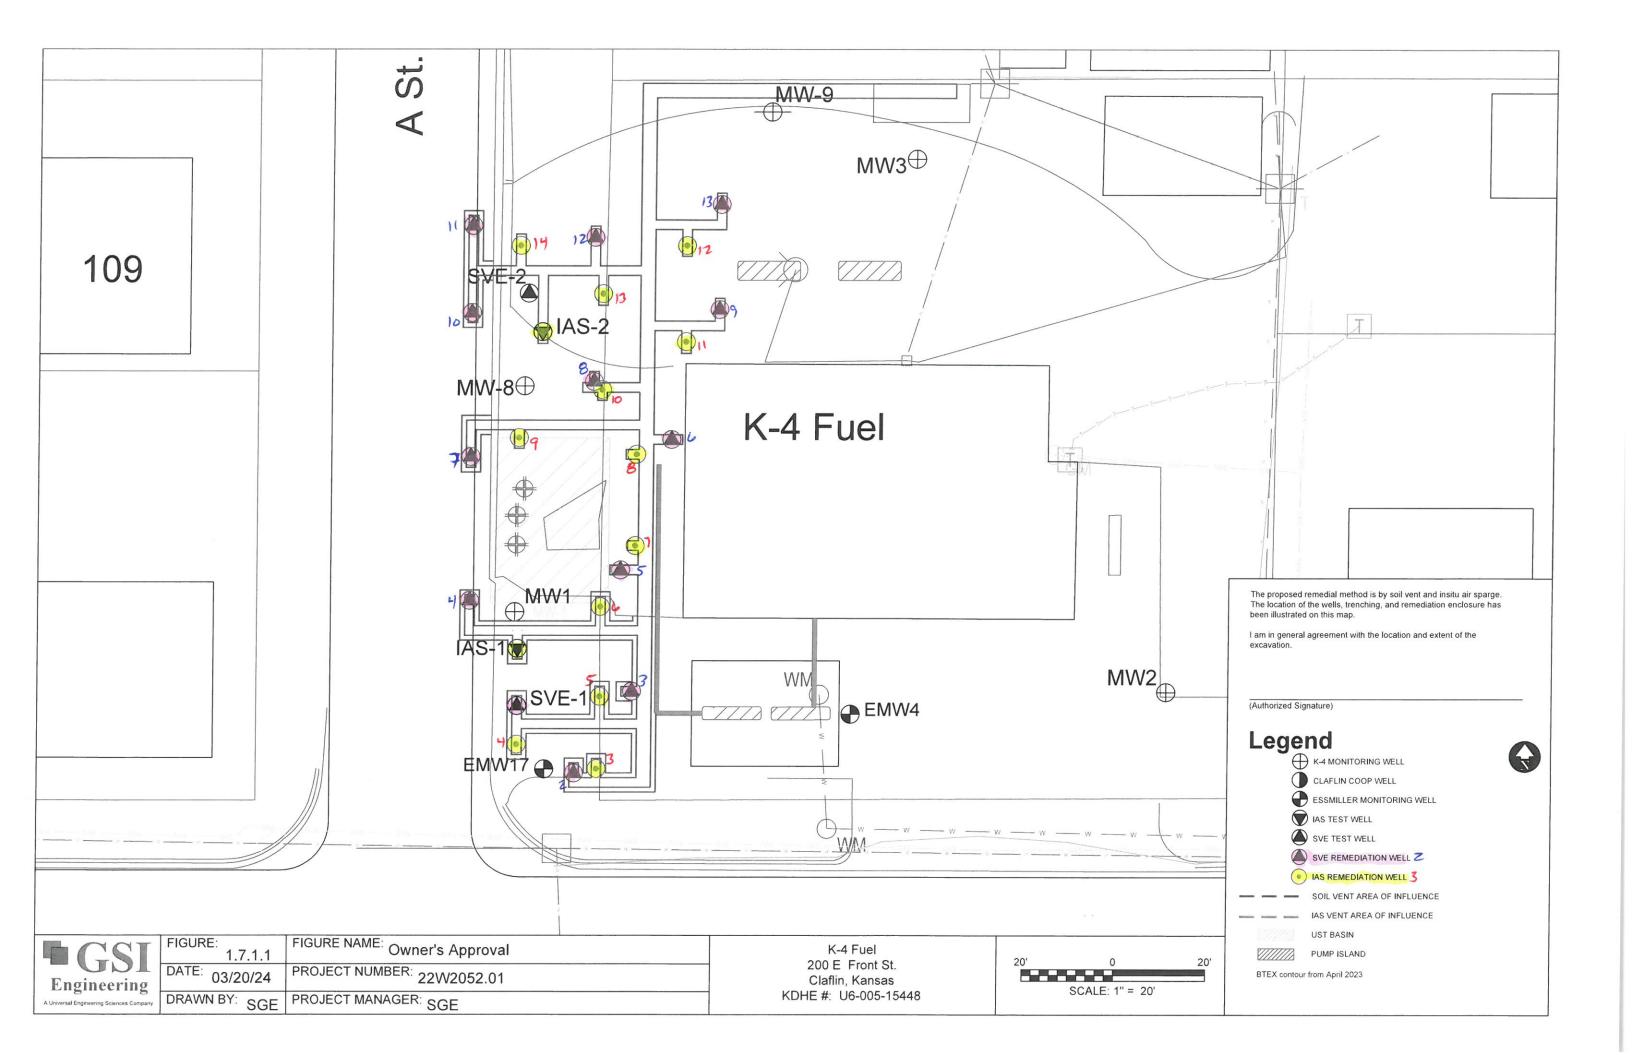

|                                                    |            |            |              |        |  |
| From                                                                       |              | _ ft. to      | ft.                                 |                                                                            | Bureau of Water, Geology Section, 1000 SW Jackson St., Suite 420, Topeka KS 66612-1367                      |                                                                                                    |      |             |                                                       |                                                   |                                                    |            |            |              |        |  |