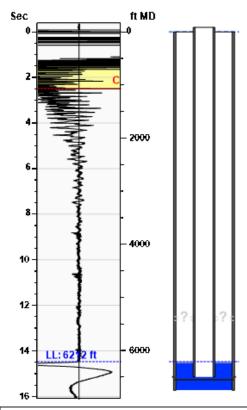

# **Manually Entered Production**

Liquid Level 6498 ft Percent Liquid 100.00%

# Static Bottomhole Pressure 145.0 psi (g) @ 6522 ft TVD

Static Liquid Level
Oil Column Height
Water Column Height

6212 ft MD
29 ft MD
281 ft MD