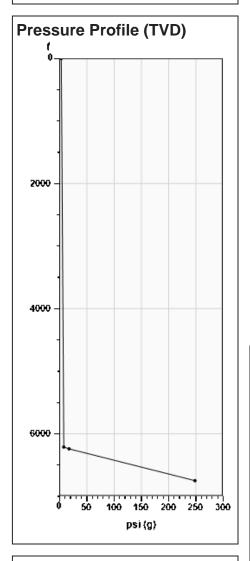

# Static Bottomhole Pressure 145.0 psi (g) @ 6522 ft TVD

Static Liquid Level
Oil Column Height
Water Column Height

6212 ft MD
29 ft MD
281 ft MD