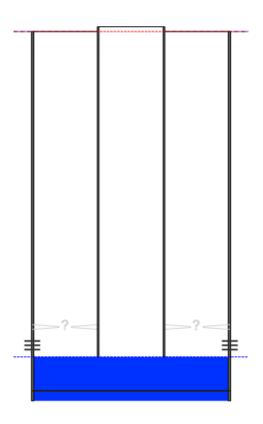

## **Manually Entered Production**

Liquid Level 2810 ft Percent Liquid 100.00%

### Static Bottomhole Pressure 107.8 psi (g) @ 2752 ft TVD

Static Liquid Level
Oil Column Height
Water Column Height

2748 ft MD
4 ft MD
0 ft MD