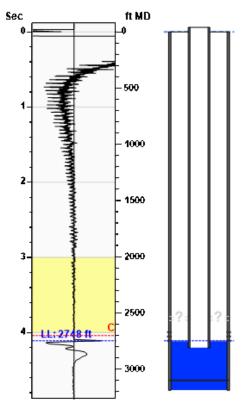

### Static Bottomhole Pressure 107.8 psi (g) @ 2752 ft TVD

Static Liquid Level
Oil Column Height
Water Column Height

2748 ft MD
4 ft MD
0 ft MD