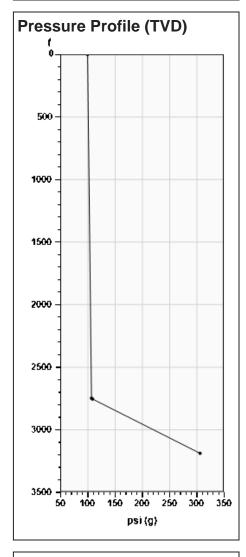

### Static Bottomhole Pressure 107.8 psi (g) @ 2752 ft TVD

Static Liquid Level
Oil Column Height
Water Column Height

2748 ft MD
4 ft MD
0 ft MD

## Static Shot 07/02/2024 09:34:36AM

Casing Pressure 99.3 psi (g)
Buildup 0.0 psi (g)
Buildup Time 2 min 0 sec
Gas Gravity 0.6671 Air = 1

## **Casing Pressure**

Pressure 99.3 psi (g)