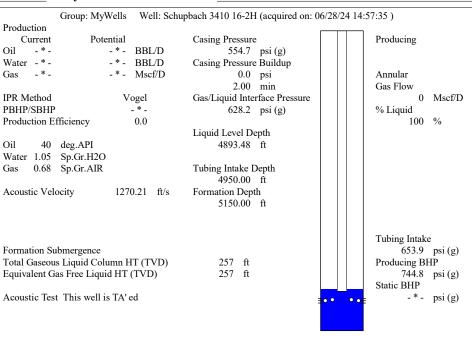

KOLAR Document ID: 1785098

KANSAS CORPORATION COMMISSION OIL & GAS CONSERVATION DIVISION

Form CP-111

July 2017

Form must be Typed

Form must be signed