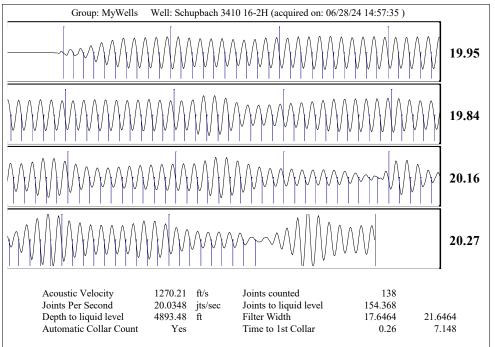

KOLAR Document ID: 1785098

KANSAS CORPORATION COMMISSION OIL & GAS CONSERVATION DIVISION

Form CP-111

July 2017

Form must be Typed

Form must be signed