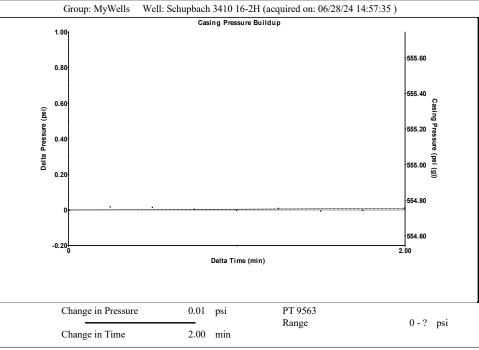

KOLAR Document ID: 1785098

KANSAS CORPORATION COMMISSION OIL & GAS CONSERVATION DIVISION

Form CP-111

July 2017

Form must be Typed

Form must be signed