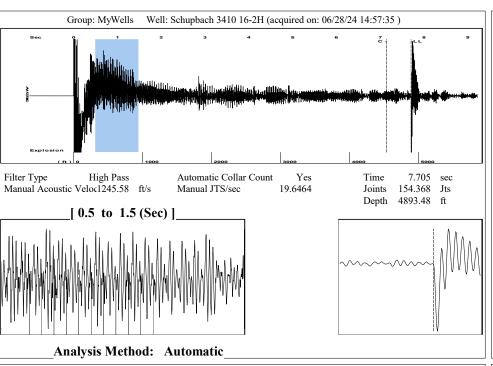

KOLAR Document ID: 1785098

KANSAS CORPORATION COMMISSION OIL & GAS CONSERVATION DIVISION

Form CP-111

July 2017

Form must be Typed

Form must be signed