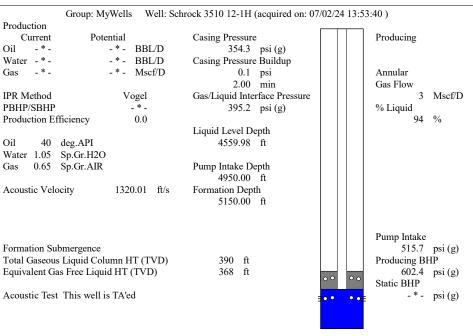

## 07/09/2024

Amanda Lair BCE-Mach LLC 14201 WIRELESS WAY, SUITE 300 OKLAHOMA CITY, OK 73134-2521

Re: Temporary Abandonment API 15-007-23770-01-00 SCHROCK 3510 12-1H SW/4 Sec.12-35S-10W Barber County, Kansas