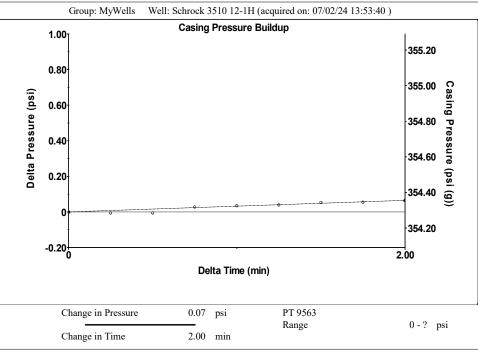

## 07/09/2024

Amanda Lair BCE-Mach LLC 14201 WIRELESS WAY, SUITE 300 OKLAHOMA CITY, OK 73134-2521

Re: Temporary Abandonment API 15-007-23770-01-00 SCHROCK 3510 12-1H SW/4 Sec.12-35S-10W Barber County, Kansas