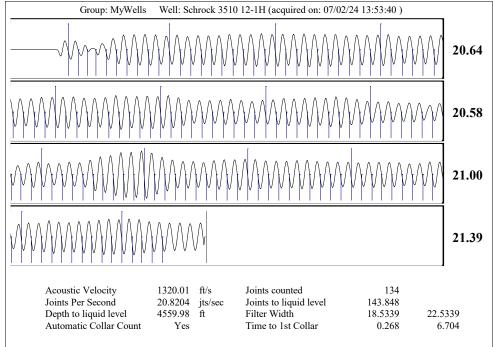

## 07/09/2024

Amanda Lair BCE-Mach LLC 14201 WIRELESS WAY, SUITE 300 OKLAHOMA CITY, OK 73134-2521

Re: Temporary Abandonment API 15-007-23770-01-00 SCHROCK 3510 12-1H SW/4 Sec.12-35S-10W Barber County, Kansas