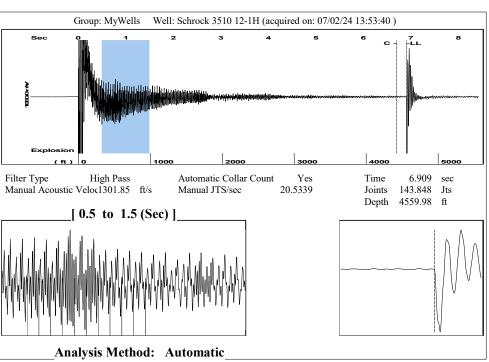

## 07/09/2024

Amanda Lair BCE-Mach LLC 14201 WIRELESS WAY, SUITE 300 OKLAHOMA CITY, OK 73134-2521

Re: Temporary Abandonment API 15-007-23770-01-00 SCHROCK 3510 12-1H SW/4 Sec.12-35S-10W Barber County, Kansas