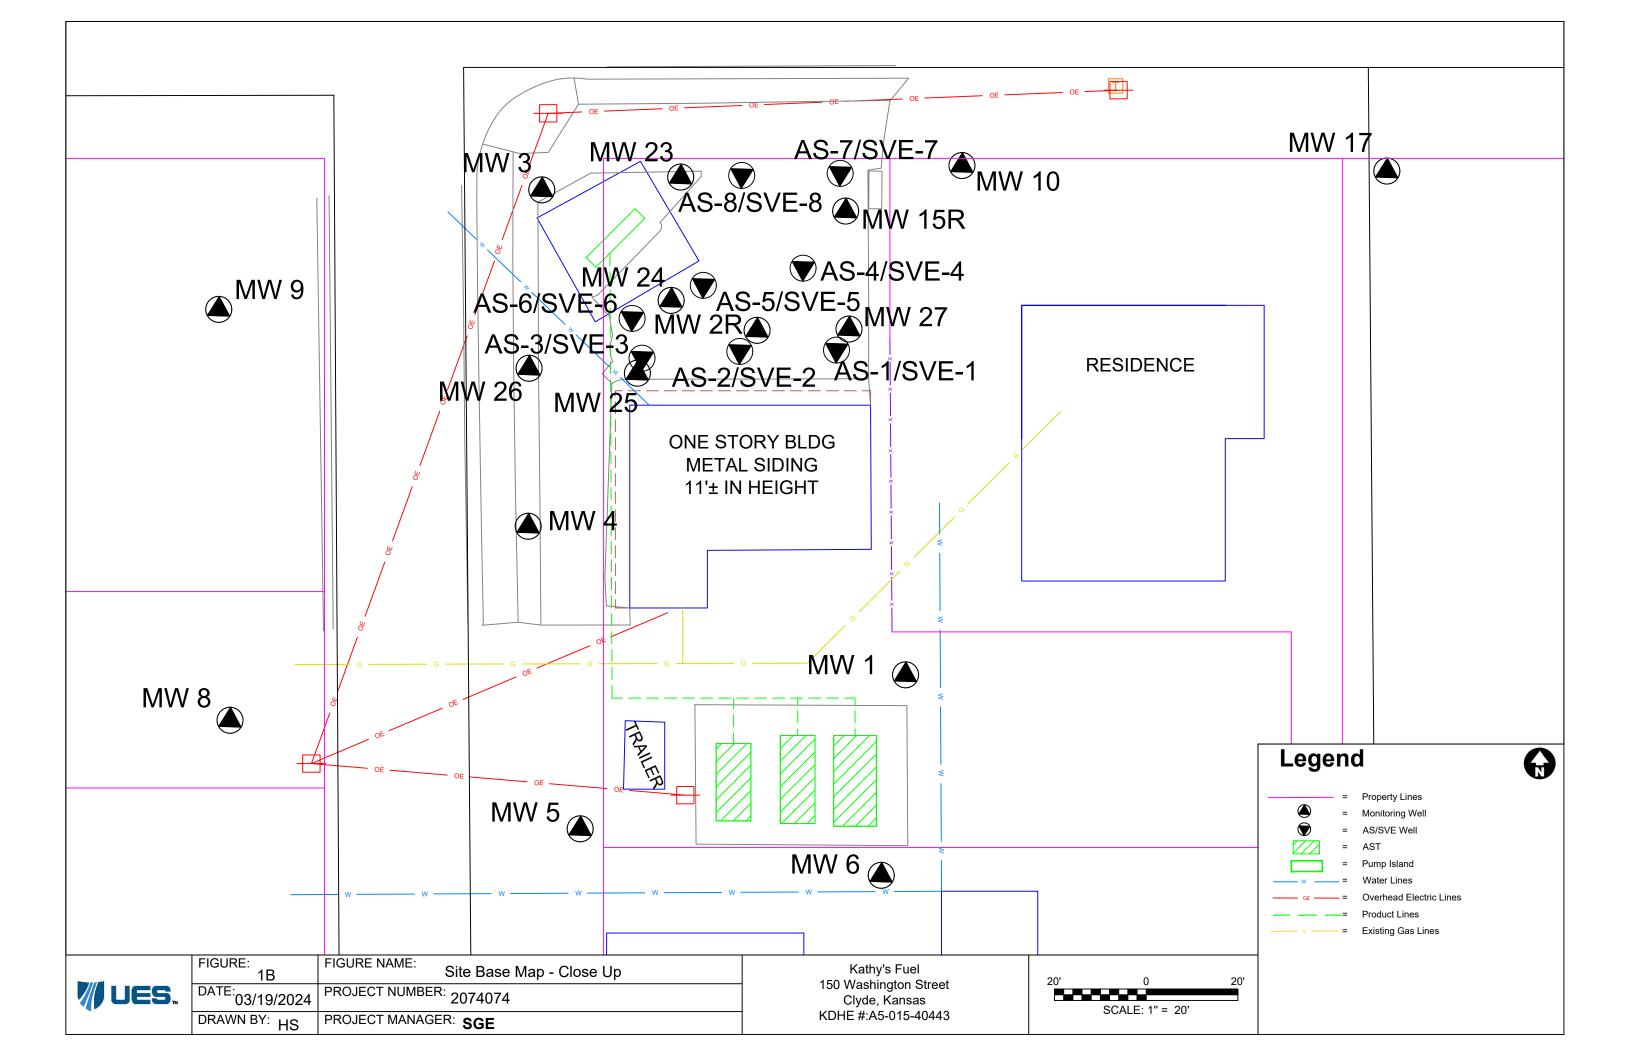

|                                                    |            |            |              |        |  |
| From                                                                       |              | _ ft. to      | ft.                                 |                                                                            | Bureau of Water, Geology Section, 1000 SW Jackson St., Suite 420, Topeka KS 66612-1367                      |                                                                                                    |      |             |                                                       |                                                   |                                                    |            |            |              |        |  |