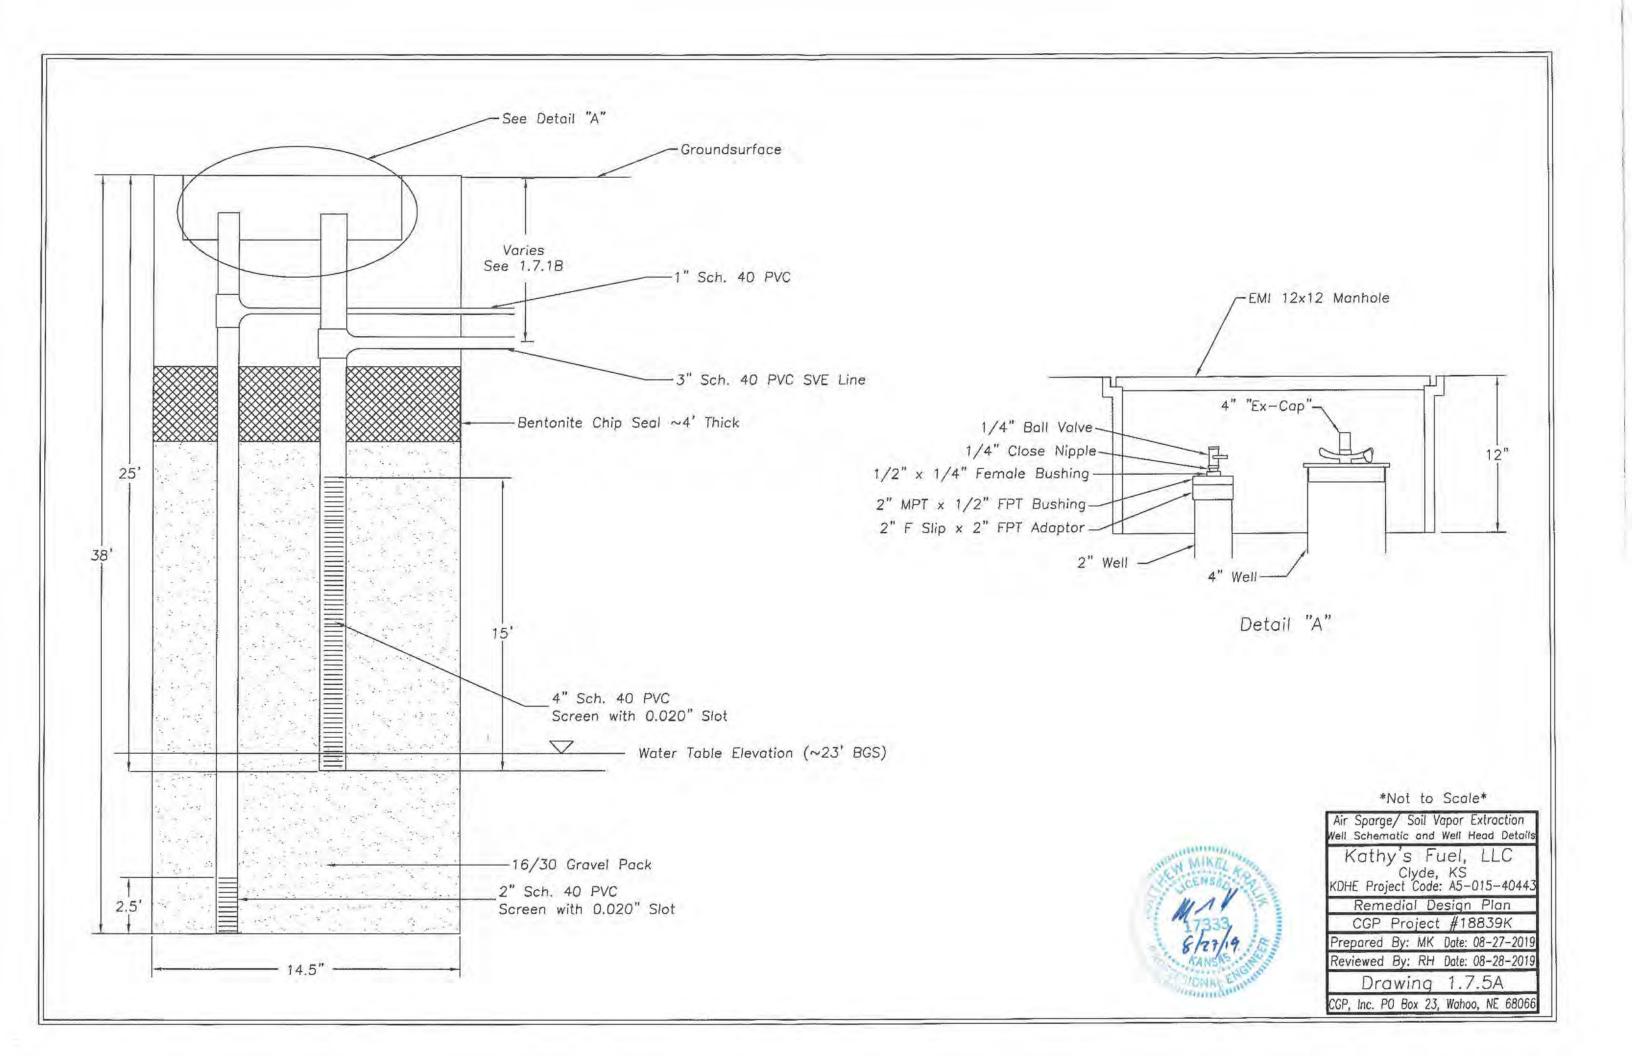

|                                                    |            |            |              |        |  |
| From                                                                       |              | _ ft. to      | ft.                                 |                                                                            | Bureau of Water, Geology Section, 1000 SW Jackson St., Suite 420, Topeka KS 66612-1367                      |                                                                                                    |      |             |                                                       |                                                   |                                                    |            |            |              |        |  |