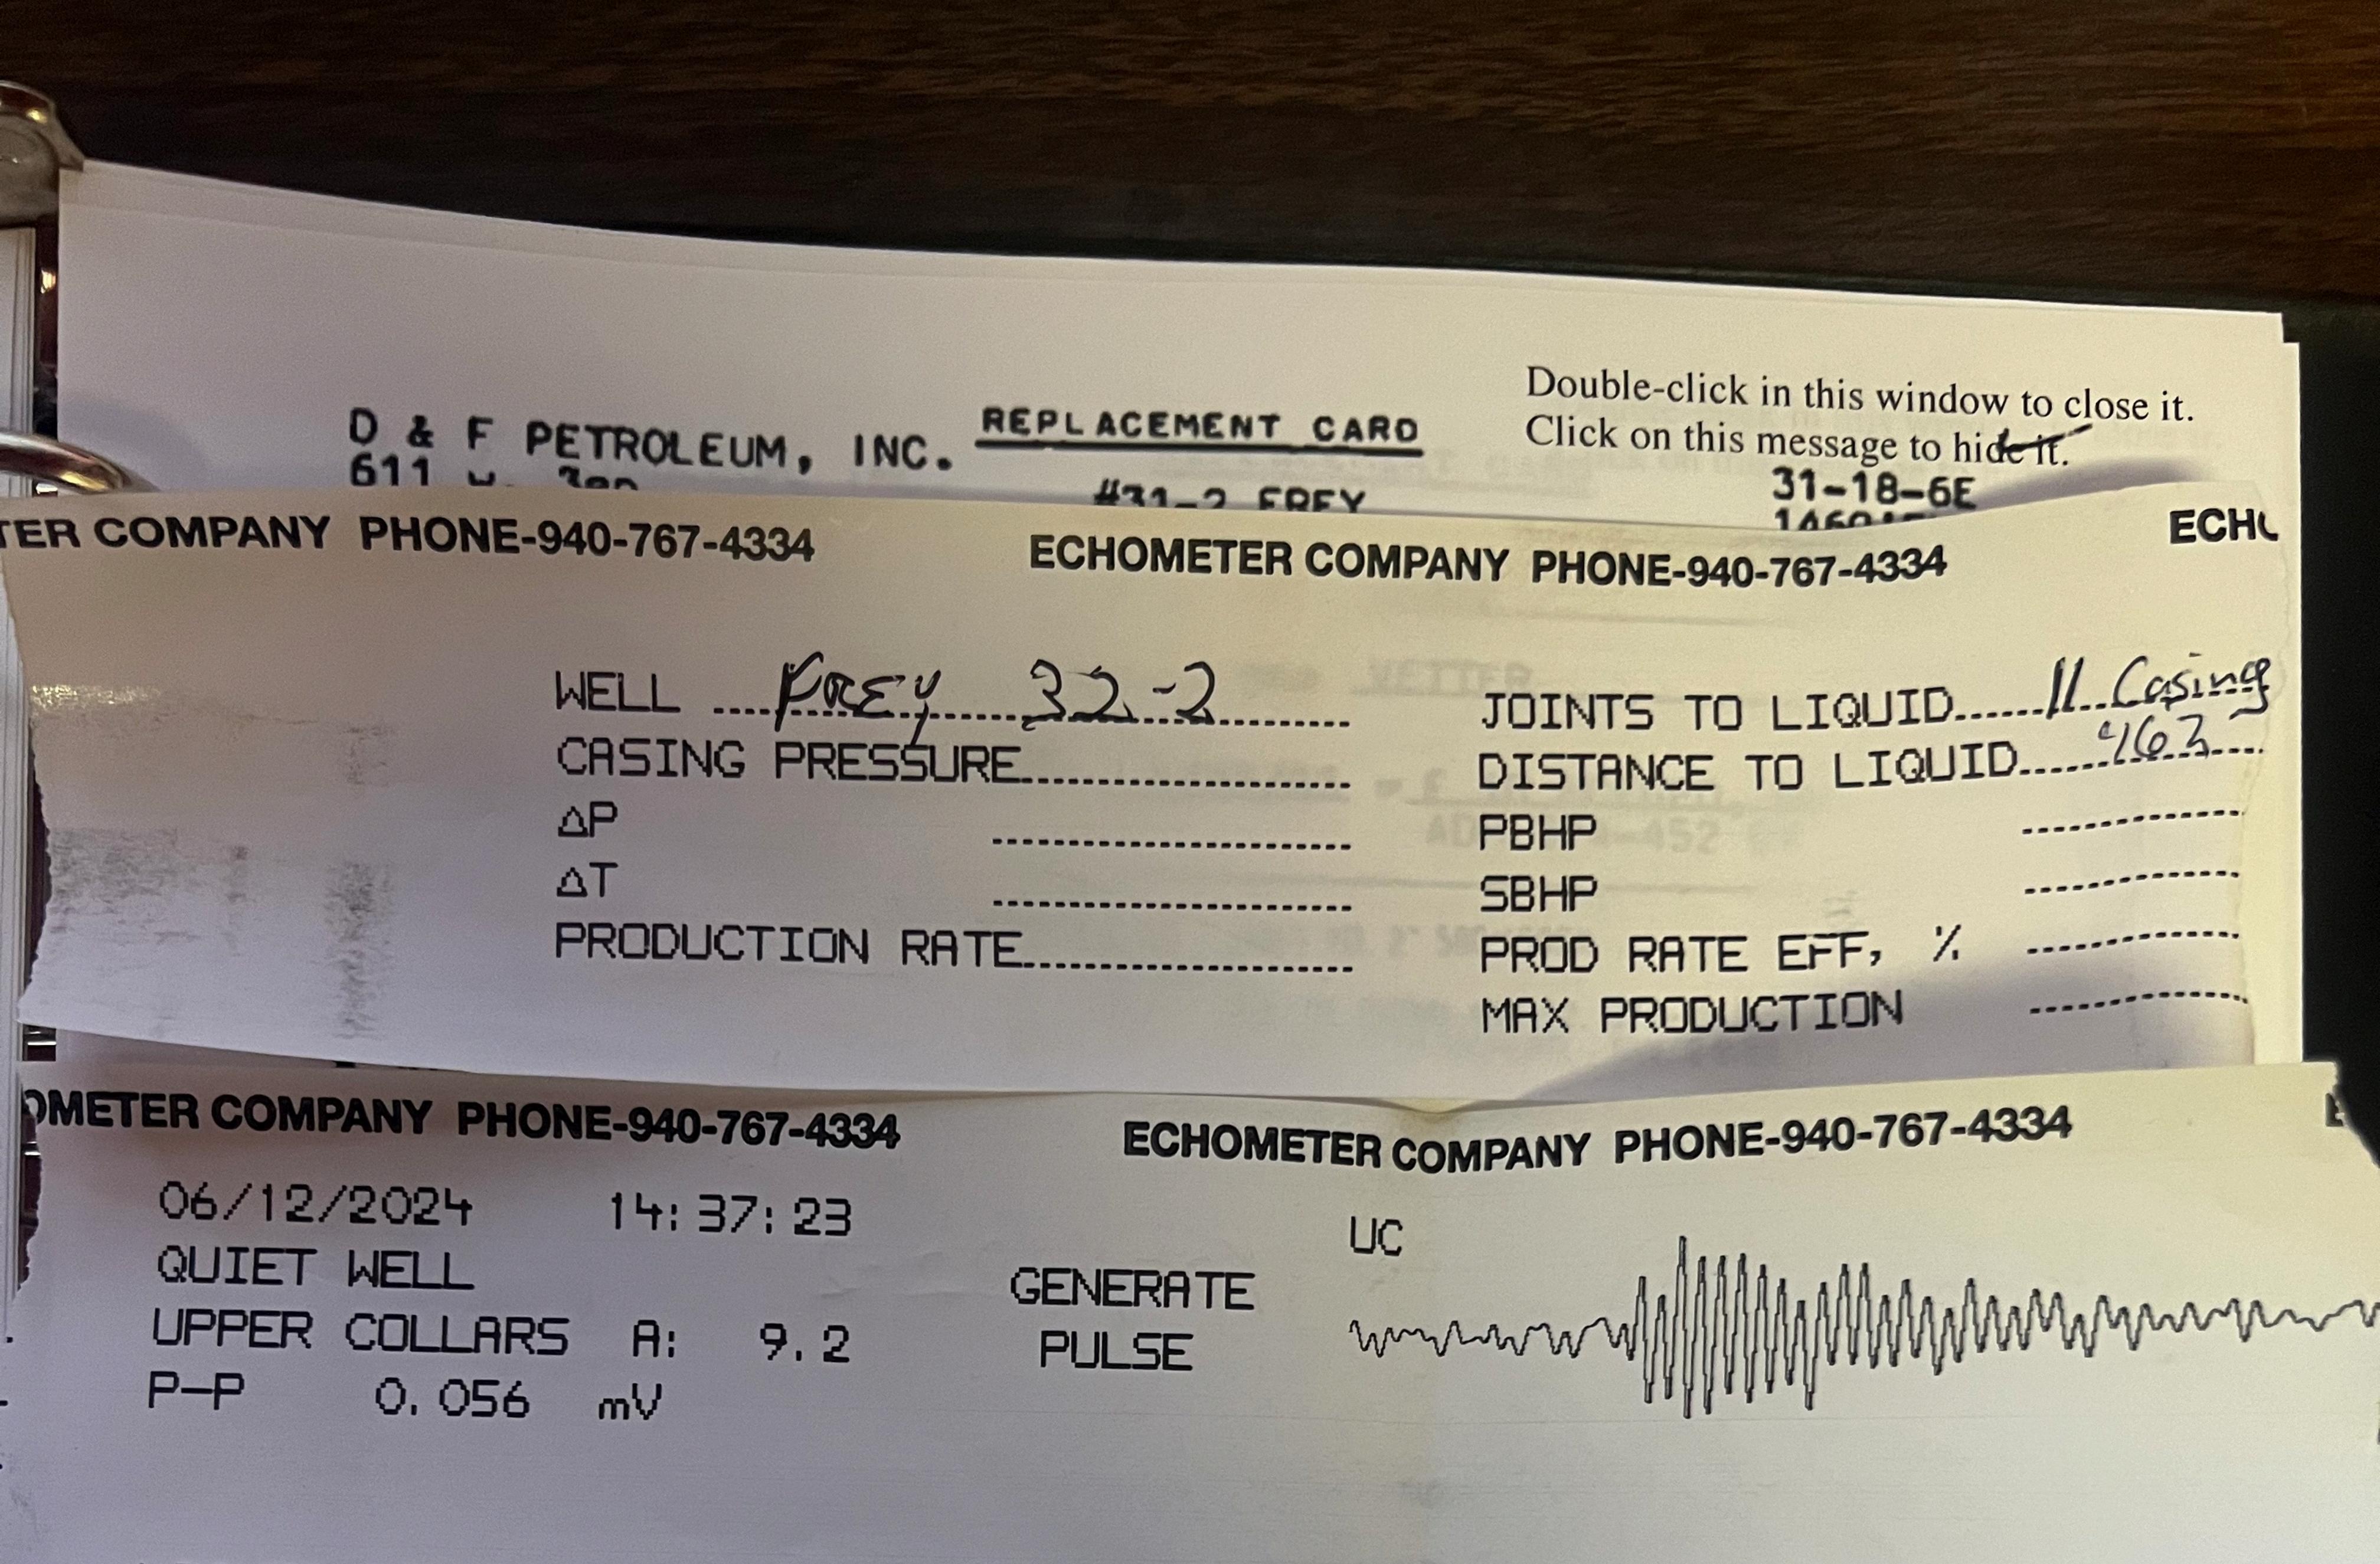

07/09/2024

Chase Montgomery CK Oil & Gas LLC 3183 US HWY 56 HERINGTON, KS 67449-5000

Re: Temporary Abandonment API 15-017-20305-00-00 FREY 32-2 NW/4 Sec.32-18S-06E Chase County, Kansas

Dear Chase Montgomery: