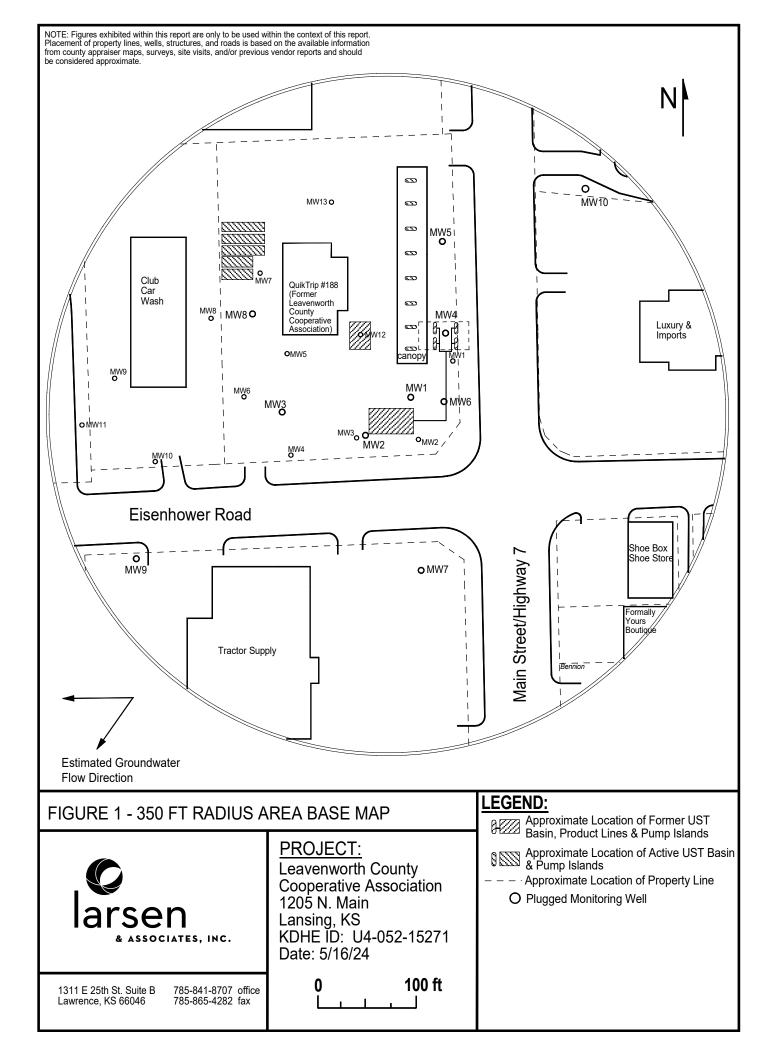

| ord was complet   | ted on                                 | under the                | business nai | me of  |
|                               |                                                           |                                            | , Kansa                                    | as Water Well C   | ontractor's                            | License No               | under th     | e      |
| authority of the des          | ignated person as defi                                    | ned in K.A.R. 28-30                        | )-2(j) and sig                             | gned and certifie | ed by the el                           | ectronic signature of th | e designated | i      |

Send one copy to WATER WELL OWNER and retain one for your records.

person at its submittal