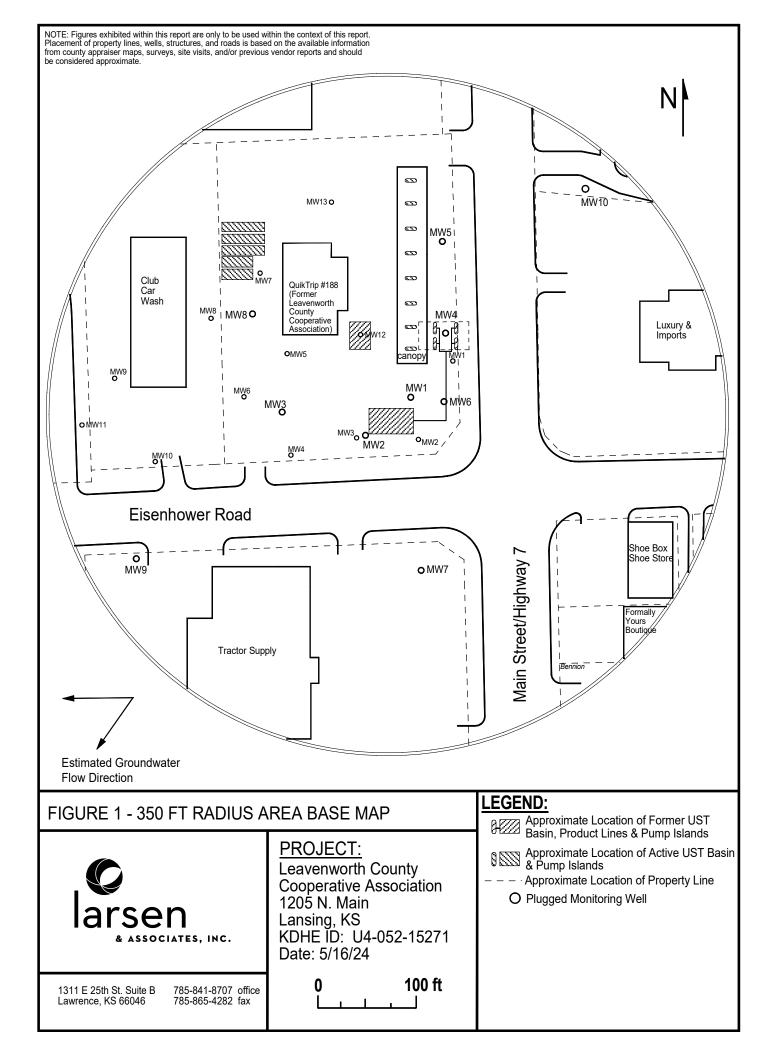

|     |  |
| This water well was p      | olugged pursuant to the                                                             | stated water w                          | ell contrac                      | tor's license and was | completed                              | l on I ce                                              | ertify that this |     |  |
| record is true to the      | best of my knowledge ar                                                             | d belief. This                          | water well                       | record was complete   | ed on                                  | under the bu                                           | usiness name of  |     |  |

Send one copy to WATER WELL OWNER and retain one for your records.

person at its submittal