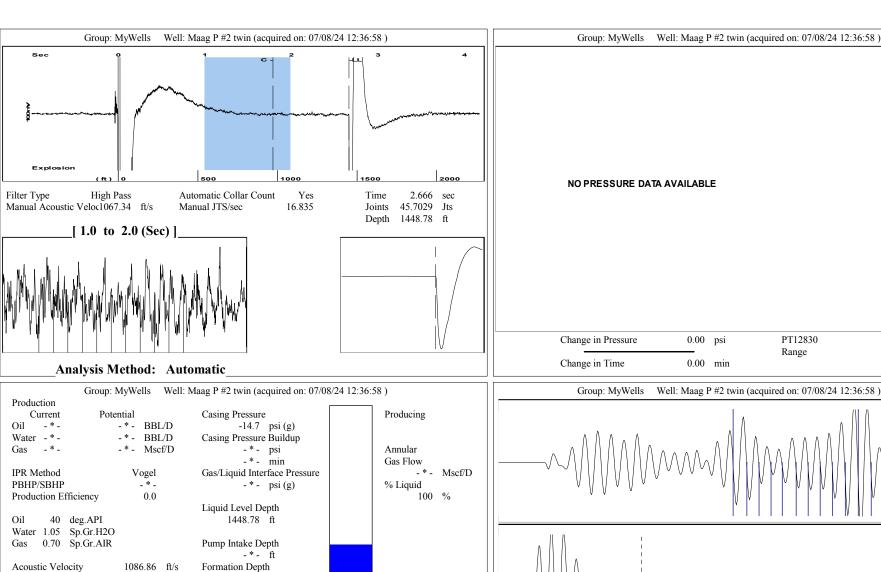

Formation Submergence

Acoustic Test

Total Gaseous Liquid Column HT (TVD)

Equivalent Gas Free Liquid HT (TVD)

3200.00 ft

-\*- ft

- \* - psi (g)

- \* - psi (g)

- \* - psi (g)

Pump Intake

Static BHP

Producing BHP

Conservation Division District Office No. 4 2301 E. 13th Street Hays, KS 67601-2651

Phone: 785-261-6250 http://kcc.ks.gov/

Laura Kelly, Governor

Andrew J. French, Chairperson Dwight D. Keen, Commissioner Annie Kuether, Commissioner