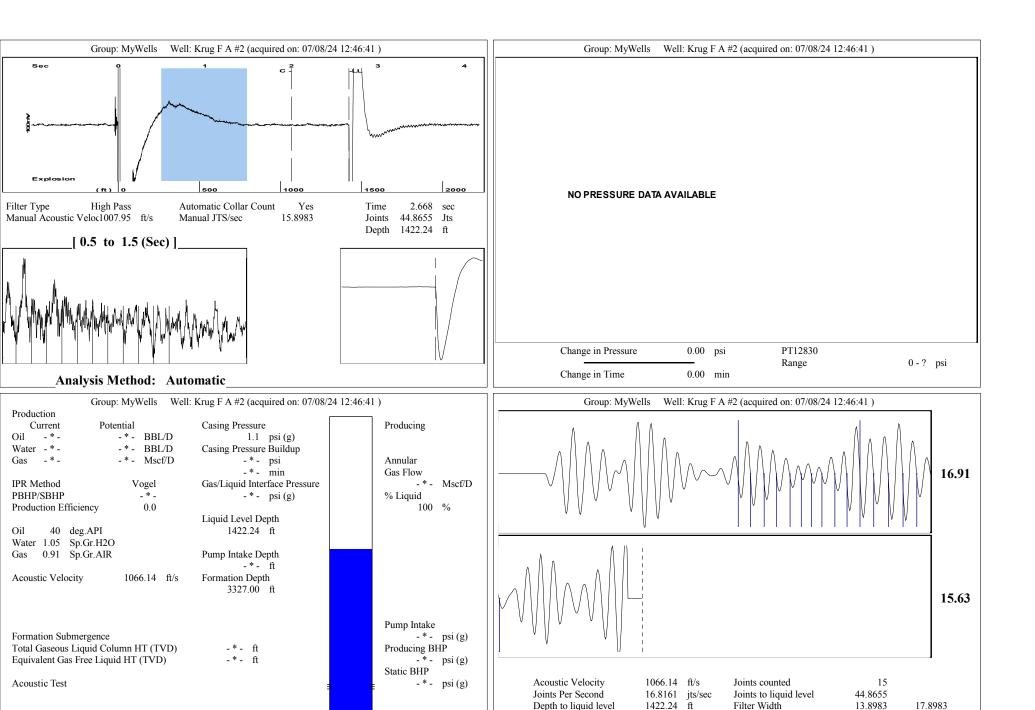

Automatic Collar Count

Yes

2.004

1.112

Time to 1st Collar

Conservation Division District Office No. 4 2301 E. 13th Street Hays, KS 67601-2651

Phone: 785-261-6250 http://kcc.ks.gov/

Laura Kelly, Governor