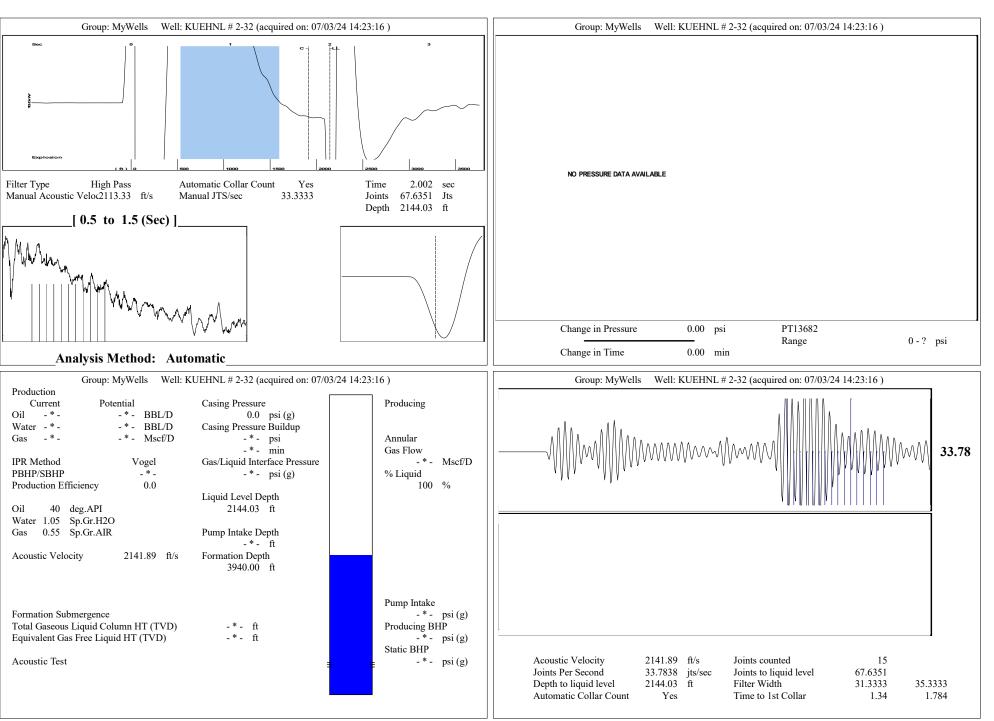

Road, |             |                                                        | , <u> </u>                                                                                                  |                     |                          |  |
|                                                                                                                            | KCC Dist             | rici Office #2 - 3450 N.                    | ROCK ROAD,  | building 600,                                          | Suite 601, Wichita, KS 6                                                                                    | 1220                | Phone 316.337.7400       |  |

KCC District Office #3 - 137 E. 21st St., Chanute, KS 66720

KCC District Office #4 - 2301 E. 13th Street, Hays, KS 67601-2651



Conservation Division District Office No. 4 2301 E. 13th Street Hays, KS 67601-2651



Phone: 785-261-6250 http://kcc.ks.gov/

Andrew J. French, Chairperson Dwight D. Keen, Commissioner Annie Kuether, Commissioner

## 07/10/2024

Octavio Morales American Warrior, Inc. PO BOX 399 GARDEN CITY, KS 67846-0399

Re: Temporary Abandonment API 15-163-23463-00-00 KUEHNL 2-32 SE/4 Sec.32-09S-20W Rooks County, Kansas

## **Dear Octavio Morales:**

"Your temporary abandonment (TA) application for the well listed above has been approved. In accordance with K.A.R. 82-3-111 the TA status of this well will expire 07/10/2025.

- \* If you return this well to service or plug it, please notify the District Office.
- \* If you sell this well you are required to file a Transfer of Operator form, T-1.
- \* If