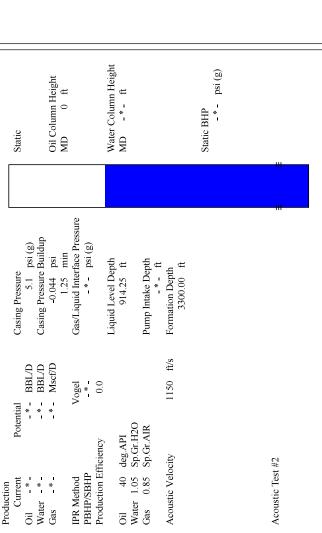

KCC District Office #3 - 137 E. 21st St., Chanute, KS 66720

KCC District Office #4 - 2301 E. 13th Street, Hays, KS 67601-2651

Entered Acoustic Velocity for Liquid Level depth determination

TOTAL WELL MANAGEMENT by ECHOMETER Company