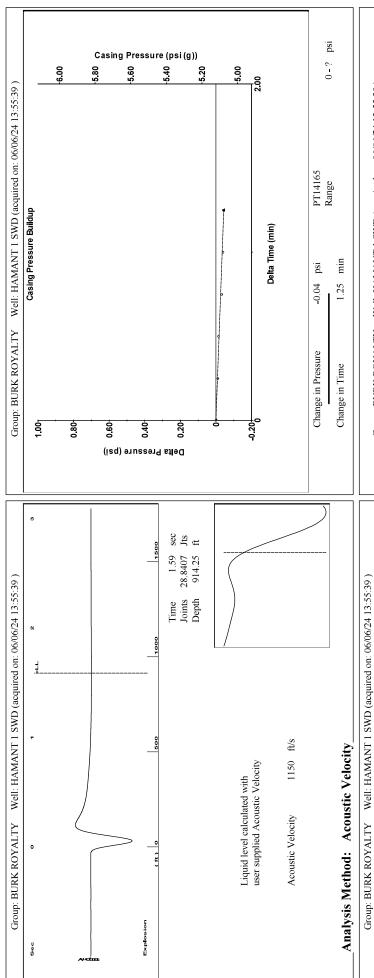

KCC District Office #3 - 137 E. 21st St., Chanute, KS 66720

KCC District Office #4 - 2301 E. 13th Street, Hays, KS 67601-2651

Entered Acoustic Velocity for Liquid Level depth determination

TOTAL WELL MANAGEMENT by ECHOMETER Company