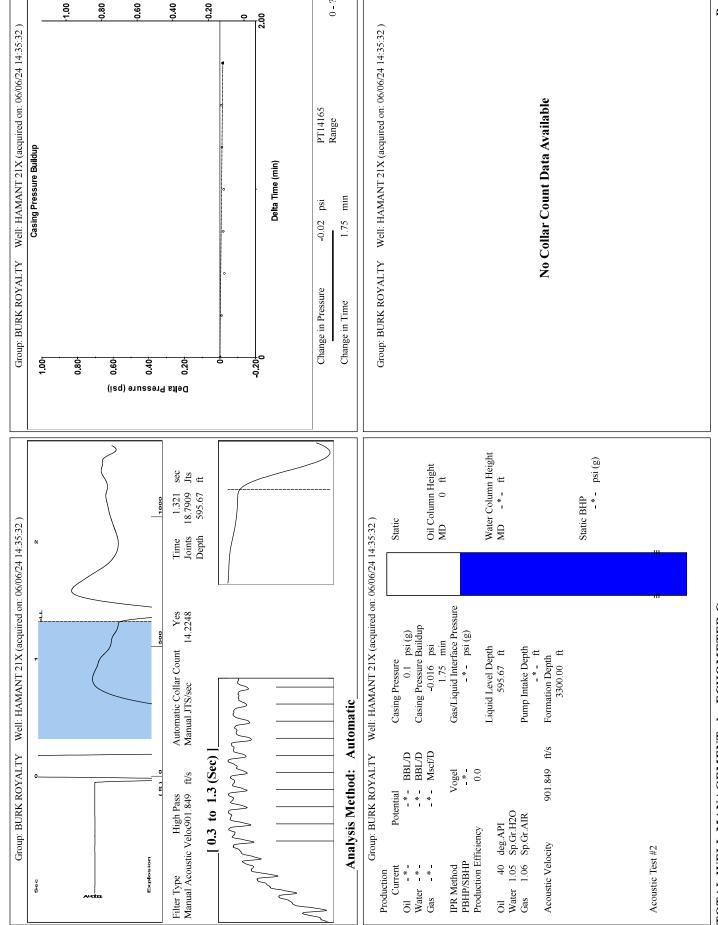

|                      |                                                                          |             |                                                                                                                                                                                                                                                                                                           | .,,                    |                         |                          |                                 |  |  |  |                                 |  |                 |                       |

KCC District Office #3 - 137 E. 21st St., Chanute, KS 66720

KCC District Office #4 - 2301 E. 13th Street, Hays, KS 67601-2651



psi

0-3

Casing Pressure (psi (g))

9.40

090

<u>8</u>

0.80

TOTAL WELL MANAGEMENT by ECHOMETER Company

Conservation Division District Office No. 2 3450 N. Rock Road Building 600, Suite 601 Wichita, KS 67226



Phone: 316-337-7400 http://kcc.ks.gov/

Laura Kelly, Governor

Andrew J. French, Chairperson Dwight D. Keen, Commissioner Annie Kuether, Commissioner

## 07/12/2024

Cheyenne Snapp Burk Royalty Co, Ltd 4245 KEMP BLVD STE 600 WICHITA FALLS, TX 76308-2829

Re: Temporary Abandonment API 15-173-21028-00-02 HAMANT 21X NW/4 Sec.14-26S-02E Sedgwick County, Kansas

## Dear Cheyenne Snapp:

"Your temporary abandonment (TA) application for the well listed above has been approved. In accordance with K.A.R. 82-3-111 the TA status of this well will expire 07/12/2025.

- \* If you return th