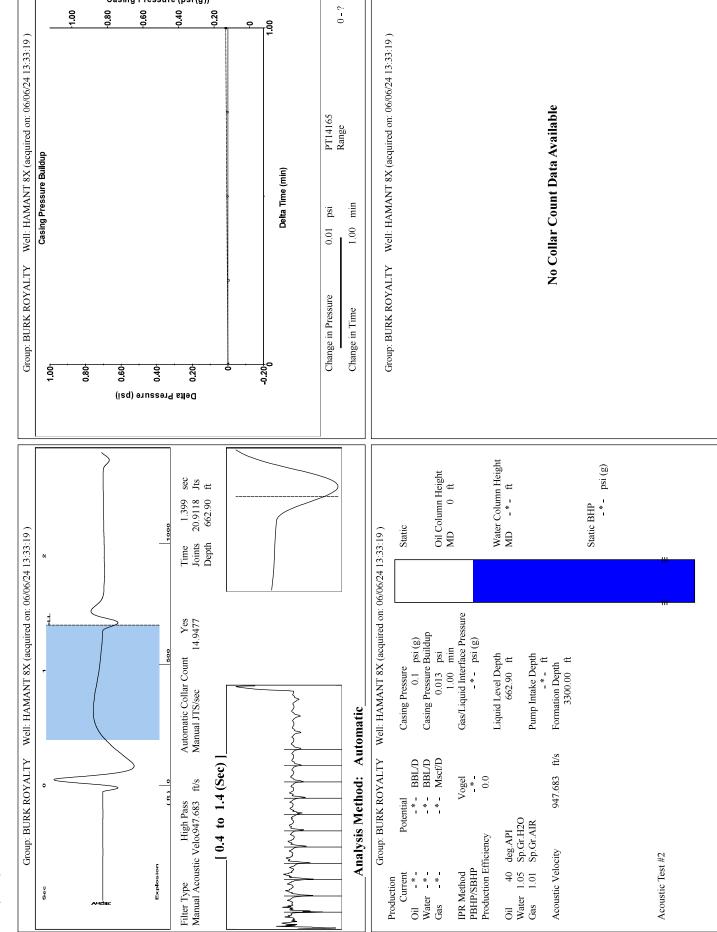

| KCC District Office #3 - 137 E. 21st St., Chanute, KS 66720                            | Phone 620.902.6450 |
| Similar State Stat | KCC District Office #4 - 2301 E. 13th Street, Hays, KS 67601-2651                      | Phone 785.261.6250 |



psi

Casing Pressure (psi (g))

TOTAL WELL MANAGEMENT by ECHOMETER Company

Conservation Division District Office No. 2 3450 N. Rock Road Building 600, Suite 601 Wichita, KS 67226



Phone: 316-337-7400 http://kcc.ks.gov/

Laura Kelly, Governor

Andrew J. French, Chairperson Dwight D. Keen, Commissioner Annie Kuether, Commissioner

## 07/12/2024

Cheyenne Snapp Burk Royalty Co, Ltd 4245 KEMP BLVD STE 600 WICHITA FALLS, TX 76308-2829

Re: Temporary Abandonment API 15-173-21010-00-01 HAMANT 8X NW/4 Sec.14-26S-02E Sedgwick County, Kansas

## Dear Cheyenne Snapp:

"Your temporary abandonment (TA) application for the well listed above has been approved. In accordance with K.A.R. 82-3-111 the TA status of this well will expire 07/12/2025.

- \* If you return this well to service or plug it, pl