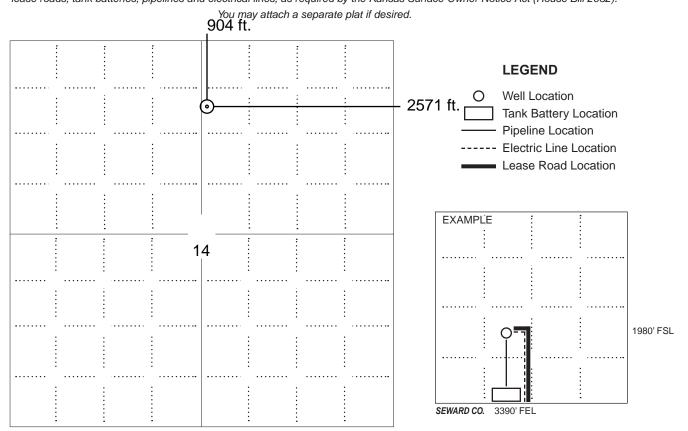

KOLAR Document ID: 1782941

| For KCC    | Use:   |
|------------|--------|
| Effective  | Date:  |
| District # |        |
| SGA?       | Yes No |