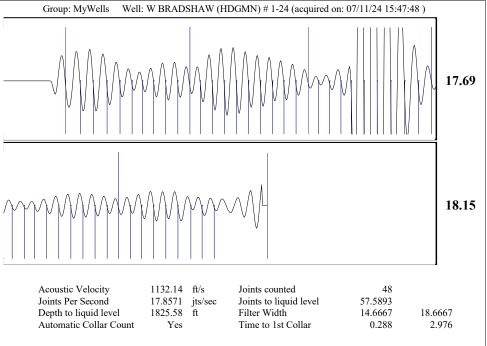

tate State State and Strains in             | KCC Distr             | KCC District Office #1 - 210 E. Frontview, Sui                                         |               |                                                                  | ity, KS 67801           | Phone 620.682.7933    |                           |
|                                                                    |                       | KCC District Office #2 - 3450 N. Rock Road, Building 600, Suite 601, Wichita, KS 67226 |               |                                                                  |                         |                       | Phone 316.337.7400        |

KCC District Office #3 - 137 E. 21st St., Chanute, KS 66720

KCC District Office #4 - 2301 E. 13th Street, Hays, KS 67601-2651









Conservation Division District Office No. 1 210 E. Frontview, Suite A Dodge City, KS 67801



Phone: 620-682-7933 http://kcc.ks.gov/

Laura Kelly, Governor

Andrew J. French, Chairperson Dwight D. Keen, Commissioner Annie Kuether, Commissioner

## 07/16/2024

Octavio Morales American Warrior, Inc. PO BOX 399 GARDEN CITY, KS 67846-0399

Re: Temporary Abandonment API 15-083-21593-00-00 W. BRADSHAW (HDGMN) 1-24 NE/4 Sec.24-22S-24W Hodgeman County, Kansas

## **Dear Octavio Morales:**

- "Your temporary abandonment (TA) application for the well listed above has been approved. In accordance with K.A.R. 82-3-111 the TA status of this well will expire 07/16/2025.
- \* If you return this well to service or plug it, please notify the District Office.
- \* If you sell this well you are required to