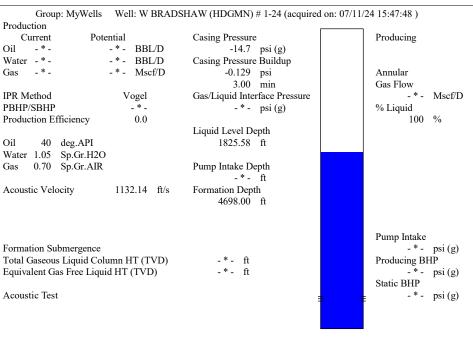

State State State and Strains in             | KCC Distr             | KCC District Office #1 - 210 E. Frontview, Sui                                         |               |                                                                  | ity, KS 67801           | Phone 620.682.7933    |                           |
|                                                                    |                       | KCC District Office #2 - 3450 N. Rock Road, Building 600, Suite 601, Wichita, KS 67226 |               |                                                                  |                         |                       | Phone 316.337.7400        |

KCC District Office #3 - 137 E. 21st St., Chanute, KS 66720

KCC District Office #4 - 2301 E. 13th Street, Hays, KS 67601-2651









Conservation Division District Office No. 1 210 E. Frontview, Suite A Dodge City, KS 67801



Phone: 620-682-7933 http://kcc.ks.gov/

Laura Kelly, Governor

Andrew J. French, Chairperson Dwight D. Keen, Commissioner Annie Kuether, Commissioner

## 07/16/2024

Octavio Morales American Warrior, Inc. PO BOX 399 GARDEN CITY, KS 67846-0399

Re: Temporary Abandonment API 15-083-21593-00-00 W. BRADSHAW (HDGMN) 1-24 NE/4 Sec.24-22S-24W Hodgeman County, Kansas

## **Dear Octavio Morales:**

- "Your temporary abandonment (TA) application for the well listed above has been approved. In accordance with K.A.R. 82-3-111 the TA status of this well will expire 07/16/2025.
- \* If you return this well to service or plug it, please notify the District Office.
- \* If you sell this well you are required