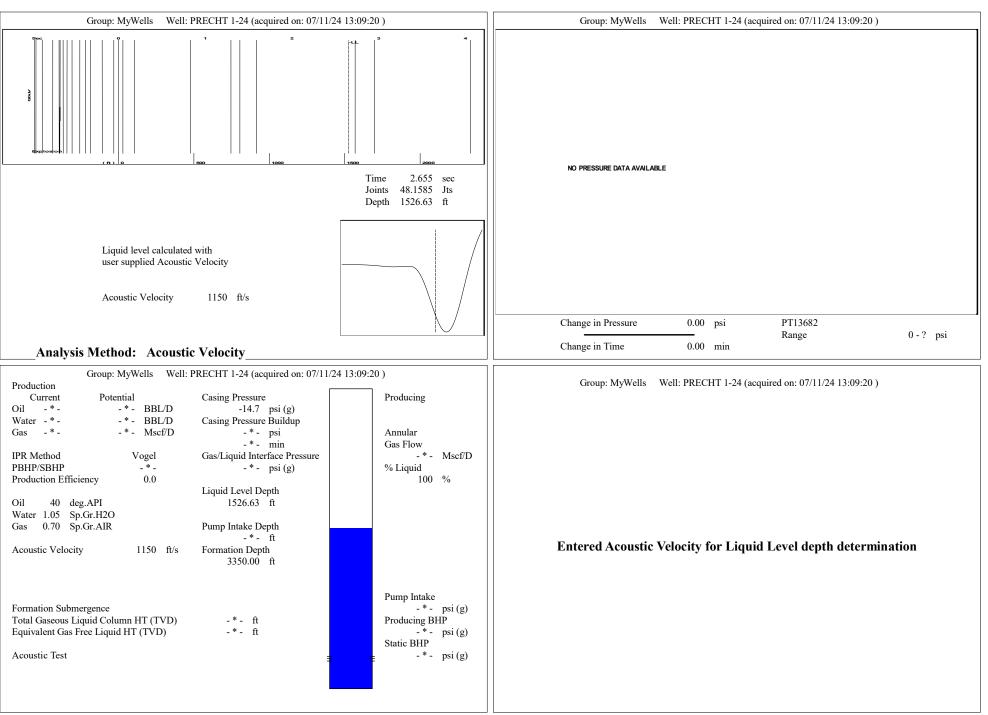

07/16/2024

Jose Reyes American Warrior, Inc. PO BOX 399 GARDEN CITY, KS 67846-0399

Re: Temporary Abandonment API 15-159-22627-00-00 PRECHT 1-24 NE/4 Sec.24-19S-10W Rice County, Kansas