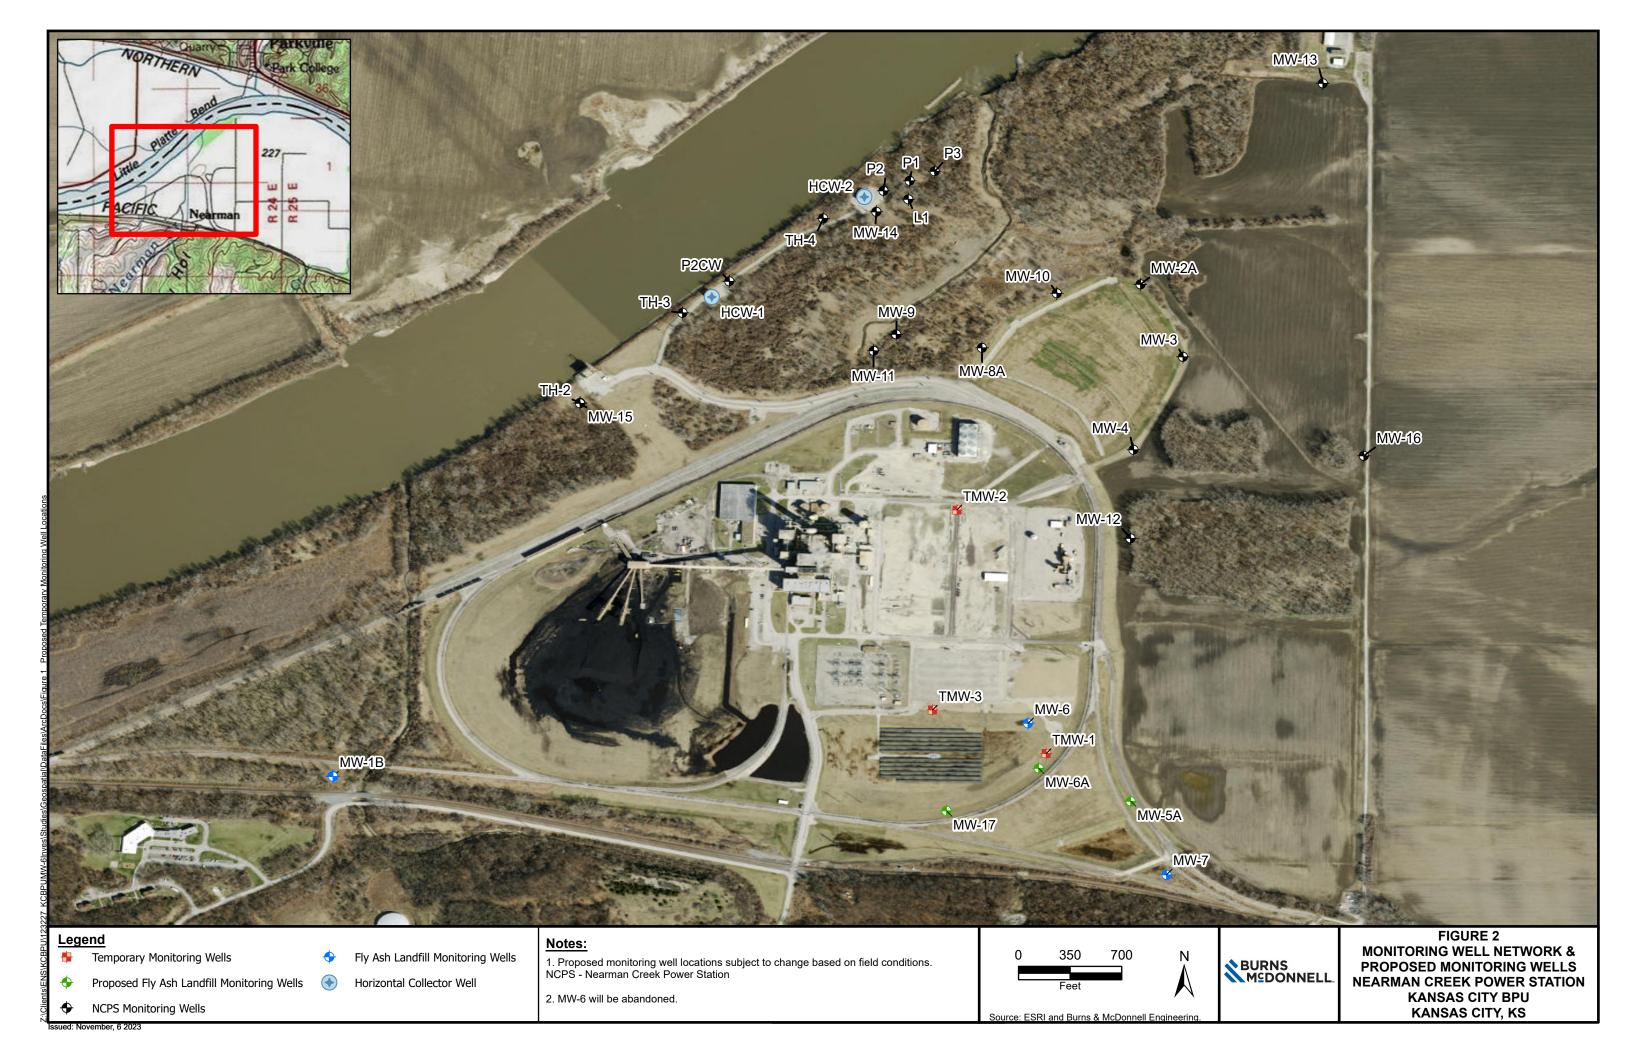

| III    | designated perso                                             | on at its submittal:_ |                | ·                                    |                         |        |
|                                                                          |                |        | -                                                            |                       |                |                                      |                         |        |
| Gravel pack not used:                                                    | Gravel size    | in     | Send one copy to WA                                          | ATER WELL OWNER       | and retain one | for your records. Fee of \$5         | 5.00 for each construct | tea w  |

(785) 296-3565 | K.S.A. 82a-1212 | v2022c