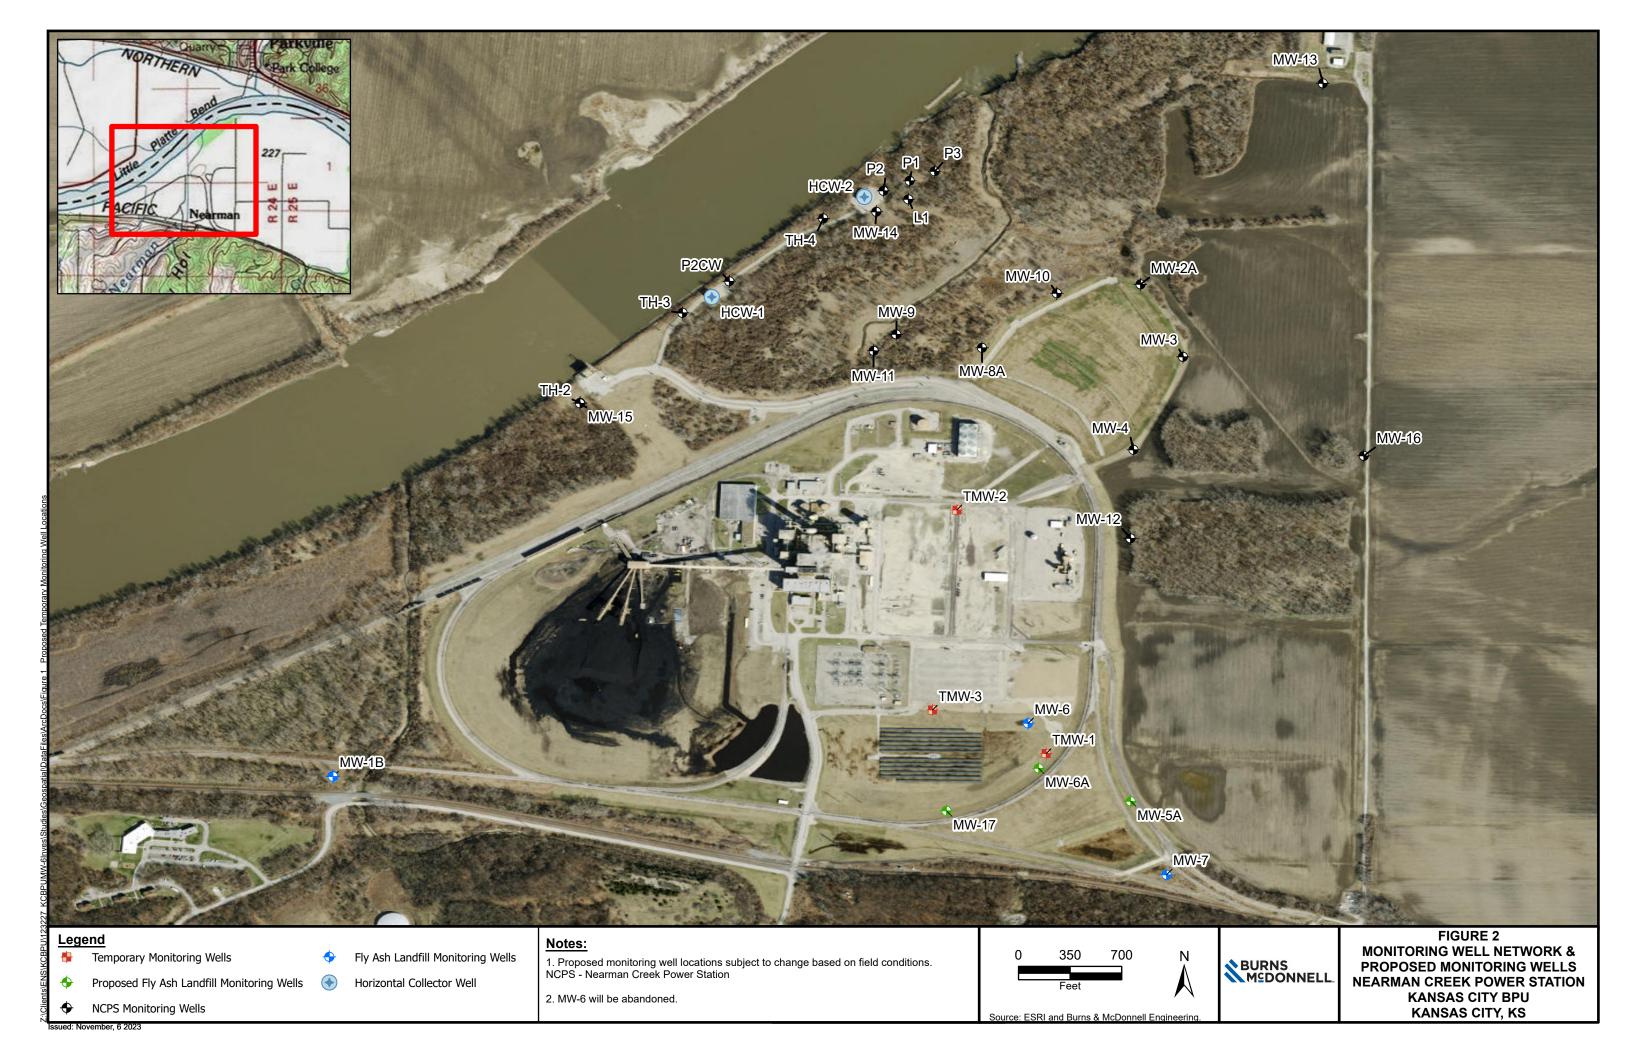

|       | designa                            | ited perso  | on at its submittal:                                  |                | ·                              |                 |          |        |
| Gravel pack not use                         |                                                            | in    | Send one                           | copy to W   | ATER WELL OWNER                                       | and retain one | e for your records. Fee of \$5 | .00 for each co | nstructe | ed wel |

Send one copy to WATER WELL OWNER and retain one for your records. Fee of \$5.00 for each constructed well.

Bureau of Water, Geology Section, 1000 SW Jackson St., Suite 420, Topeka KS 66612-1367 (785) 296-3565 | K.S.A. 82a-1212 | v2022c