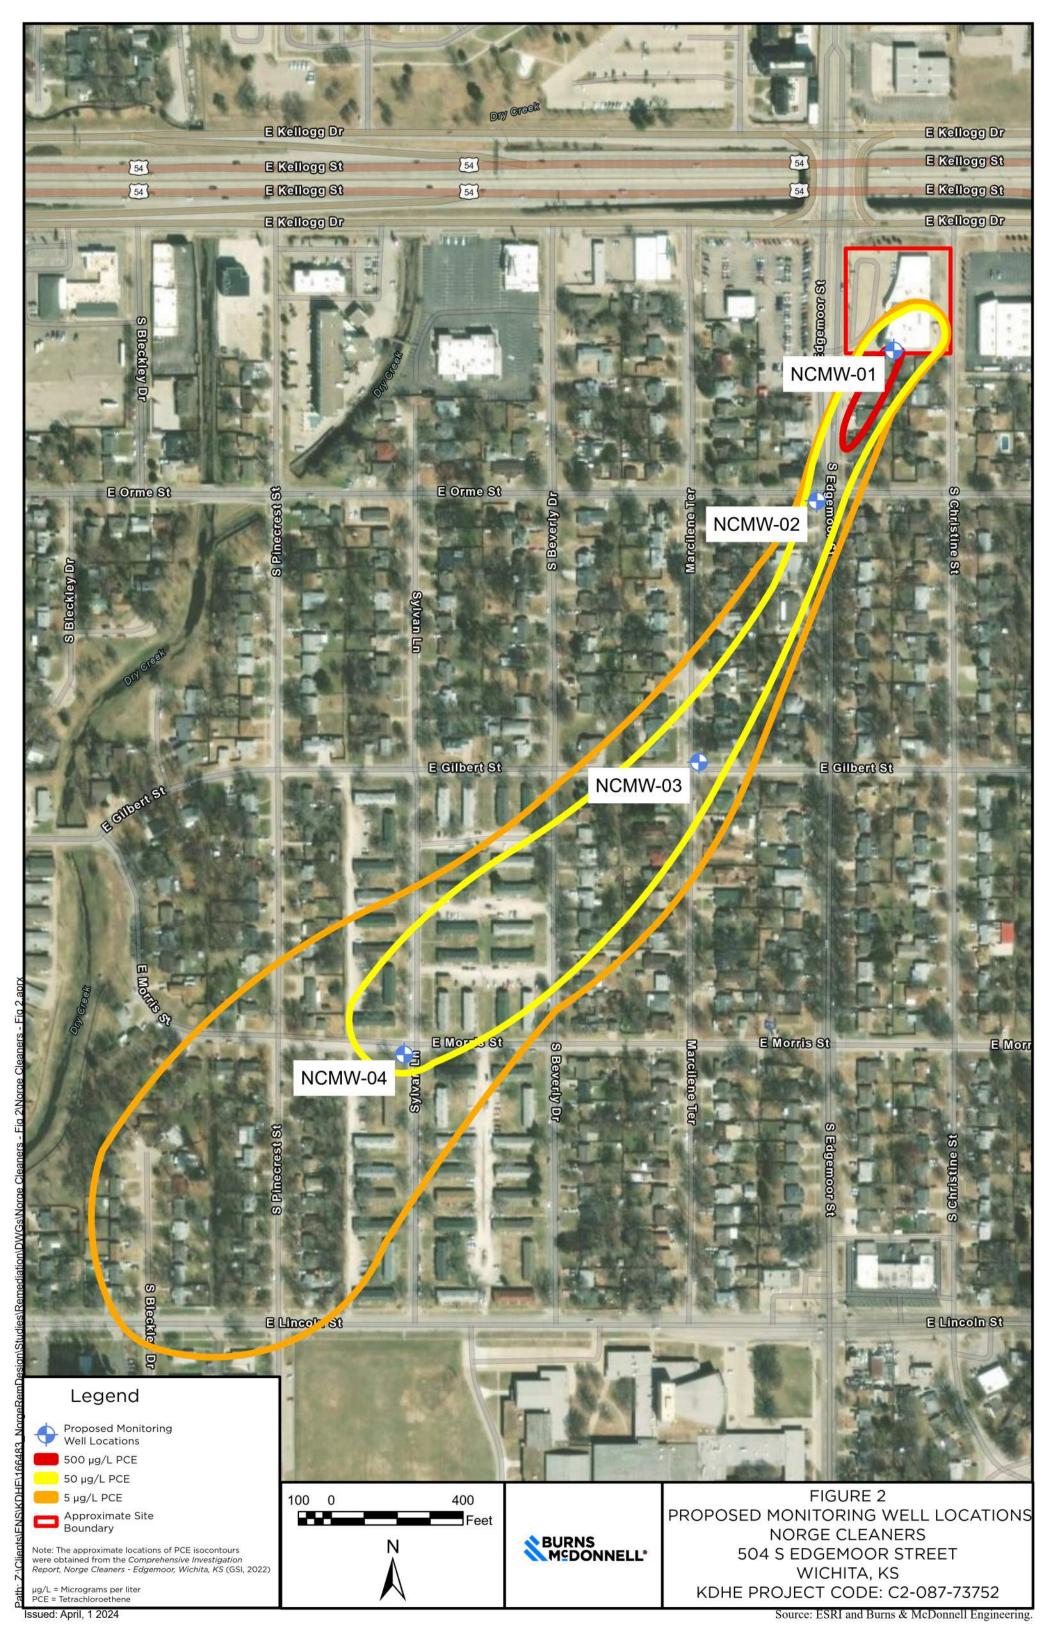

|                                                    |            |            |              |        |  |
| From                                                                       |              | _ ft. to      | ft.                                 |                                                                            | Bureau of Water, Geology Section, 1000 SW Jackson St., Suite 420, Topeka KS 66612-1367                      |                                                                                                    |      |             |                                                       |                                                   |                                                    |            |            |              |        |  |