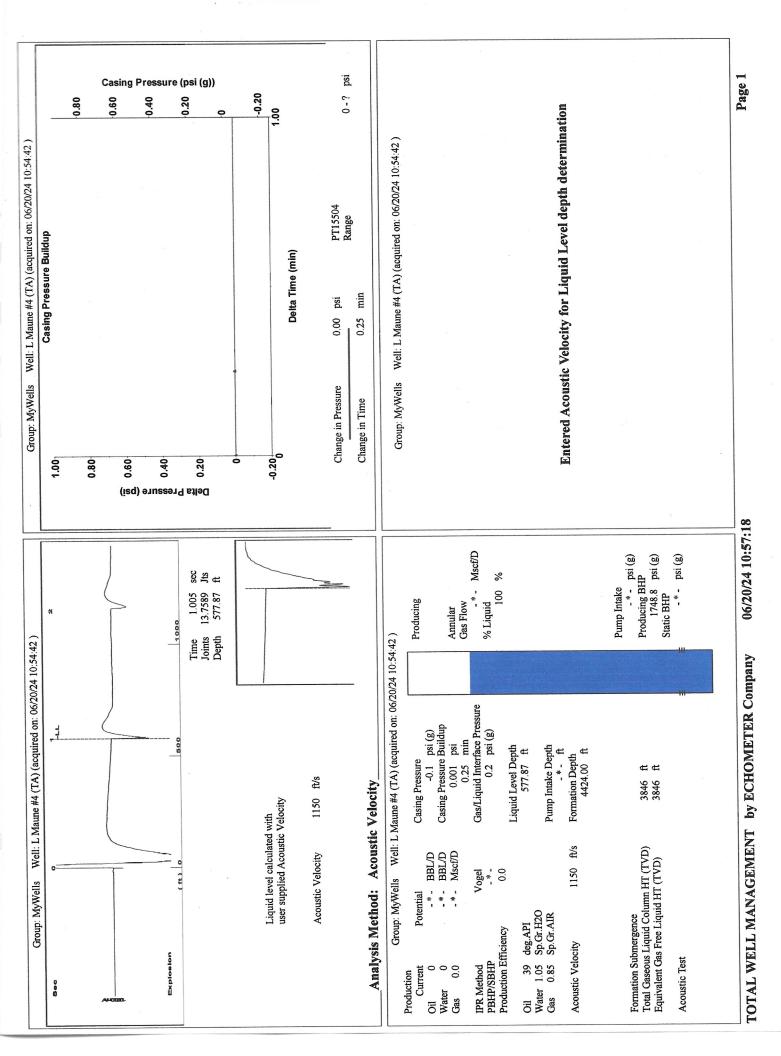

## High Fluid Level Shut-in Over 10 years

Pursuant to K.A.R. 82-3-111, the well must be plugged, or returned to service, or obtain temporary abandonment status by 08/17/2024.

This deadline does NOT override any compliance deadline given to you in any Commission Order.