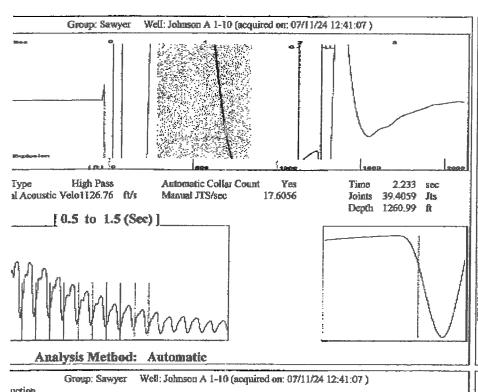

| KCC District Office #2 - 3450 N. Rock Road, Building 600, Suite 601, Wichita, KS 67226 | Phone 316.337.7400 |
| The control of the co | KCC District Office #3 - 137 E. 21st St., Chanute, KS 66720                            | Phone 620.902.6450 |
| Size State S | KCC District Office #4 - 2301 E. 13th Street, Hays, KS 67601-2651                      | Phone 785.261.6250 |









Conservation Division District Office No. 1 210 E. Frontview, Suite A Dodge City, KS 67801



Phone: 620-682-7933 http://kcc.ks.gov/

Laura Kelly, Governor

Andrew J. French, Chairperson Dwight D. Keen, Commissioner Annie Kuether, Commissioner

## 07/18/2024

Loveness Mpanje F. G. Holl Company L.L.C. 9431 E CENTRAL STE 100 WICHITA, KS 67206-2563

Re: Temporary Abandonment API 15-007-22996-00-00 JOHNSON A 1-10 NW/4 Sec.10-30S-14W Barber County, Kansas

## Dear Loveness Mpanje:

"Your temporary abandonment (TA) application for the well listed above has been approved. In accordance with K.A.R. 82-3-111 the TA status of this well will expire 07/18/2025.

- \* If you return this well to service or plug it, please notify the District Office.
- \* If you sell this well you are required to