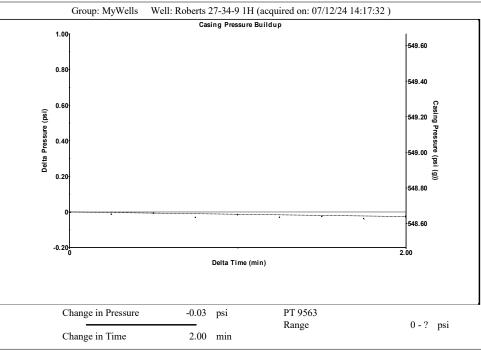

Re: Temporary Abandonment API 15-077-22099-01-00 ROBERTS 27-34-9 1H NE/4 Sec.27-34S-09W Harper County, Kansas