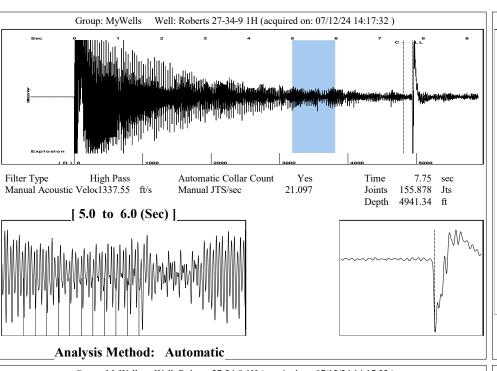

Re: Temporary Abandonment API 15-077-22099-01-00 ROBERTS 27-34-9 1H NE/4 Sec.27-34S-09W Harper County, Kansas