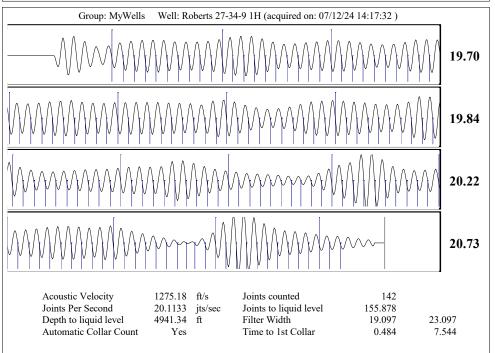

Re: Temporary Abandonment API 15-077-22099-01-00 ROBERTS 27-34-9 1H NE/4 Sec.27-34S-09W Harper County, Kansas