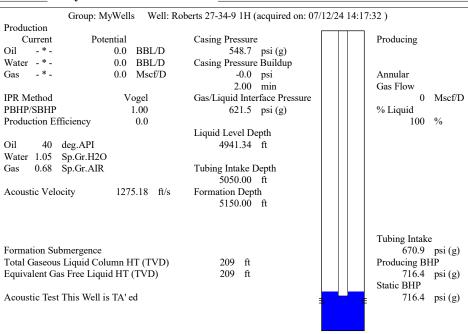

Re: Temporary Abandonment API 15-077-22099-01-00 ROBERTS 27-34-9 1H NE/4 Sec.27-34S-09W Harper County, Kansas