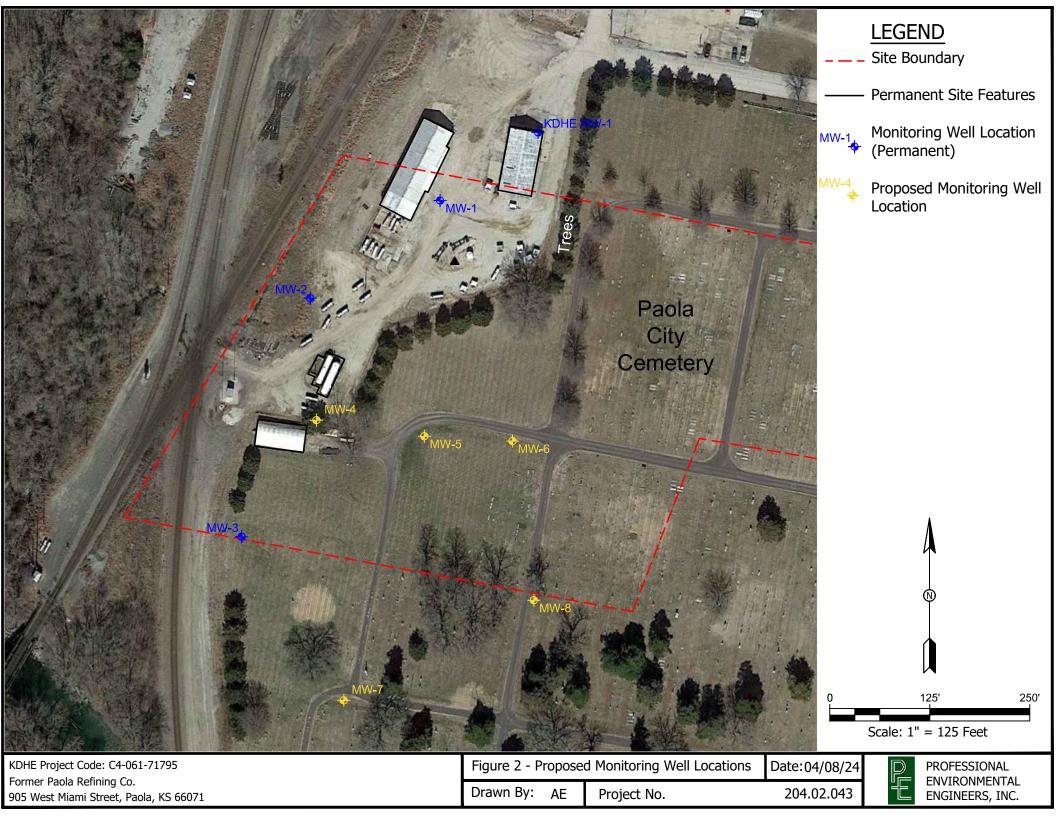

|                                                    |            |            |              |        |  |
| From                                                                       |              | _ ft. to      | ft.                                 |                                                                            | Bureau of Water, Geology Section, 1000 SW Jackson St., Suite 420, Topeka KS 66612-1367                      |                                                                                                    |      |             |                                                       |                                                   |                                                    |            |            |              |        |  |