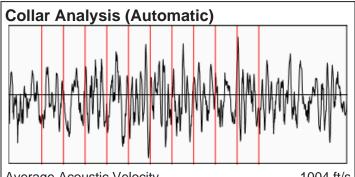

# **Liquid Level**

2664 ft MD

Fluid Above Pump 1832 ft TVD Equivalent Gas Free Above Pump 1832 ft TVD

Average Acoustic Velocity Average Joints Per Sec. Joints To Liquid 1004 ft/s 15.84 Jts/sec 84.04 Jts

## No Pressure Acquired

Casing Pressure \*.\* psi (g)
Buildup \*.\* psi (g)
Buildup Time \*.\* sec

Gas Gravity from Collar Analysis (Automatic)