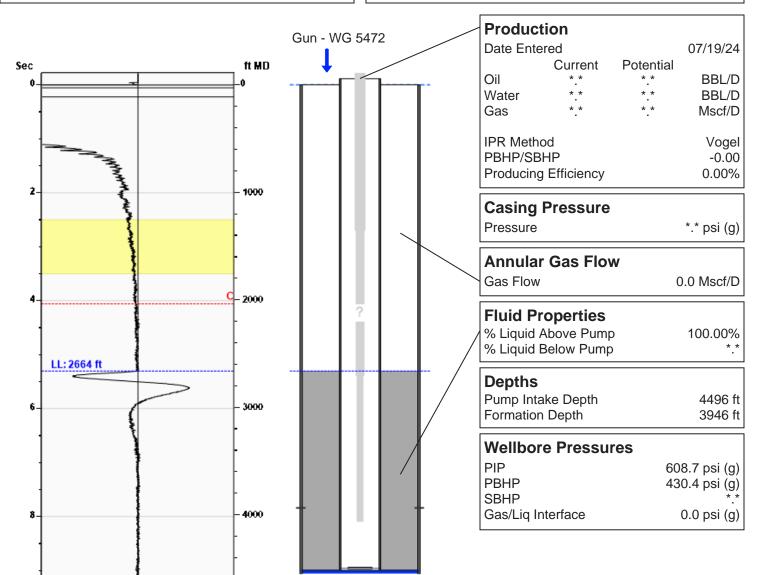

# (((ECHOMETER))) SHIPLEY 28D #1 07/19/2024 01:53:15PM

# **Liquid Level**

2664 ft MD

Fluid Above Pump 1832 ft TVD Equivalent Gas Free Above Pump 1832 ft TVD

Average Acoustic Velocity Average Joints Per Sec. Joints To Liquid 1004 ft/s 15.84 Jts/sec 84.04 Jts

# Casing Pressure Buildup

## No Pressure Acquired

Casing Pressure \*.\* psi (g)
Buildup \*.\* psi (g)
Buildup Time \*.\* sec

Gas Gravity from Collar Analysis (Automatic)

### **Comments and Recommendations**

Static FL shot to TA the well

Echometer Company 5001 Ditto Lane Wichita Falls, TX 76302 (940) 767-4334 info@echometer.com

0.7000 Air = 1

Conservation Division District Office No. 4 2301 E. 13th Street Hays, KS 67601-2651