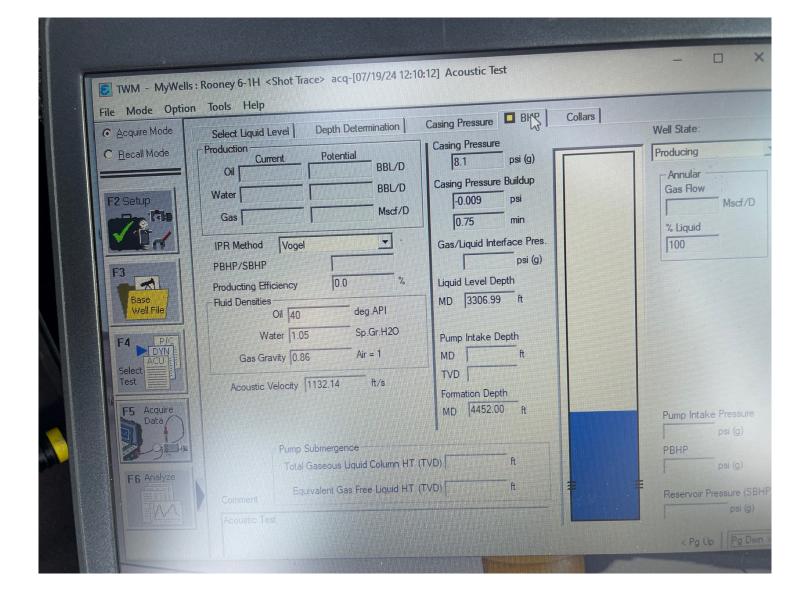

07/22/2024

Jessica Fullerton Prairie Wolf Operating, LLC PO BOX 1447 STILWELL, OK 74960-1447

Re: Temporary Abandonment API 15-155-21716-01-00 ROONEY 6 #1H SW/4 Sec.06-26S-10W Reno County, Kansas

Dear Jessica Fullerton: