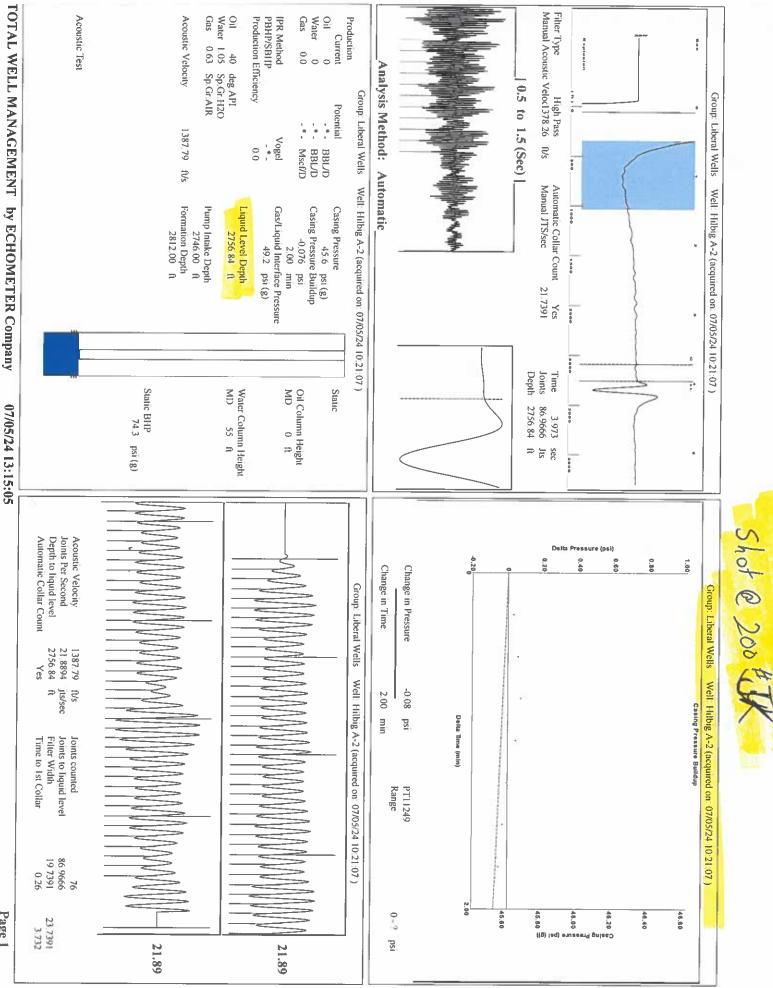

| KCC District Office #3 - 137 E. 21st St., Chanute, KS 66720                            | Phone 620.902.6450 |
| And here the first the termination of ter | KCC District Office #4 - 2301 E. 13th Street, Hays, KS 67601-2651                      | Phone 785.261.6250 |



Page 1

Conservation Division District Office No. 1 210 E. Frontview, Suite A Dodge City, KS 67801



Phone: 620-682-7933 http://kcc.ks.gov/

Andrew J. French, Chairperson Dwight D. Keen, Commissioner Annie Kuether, Commissioner Laura Kelly, Governor

07/23/2024

Katherine McClurkan Merit Energy Company, LLC 13727 Noel Road, Suite 1200 Dallas, TX 75240-7362

Re: Temporary Abandonment API 15-189-20684-00-01 Hilbig A 2 NE/4 Sec.36-34S-35W Stevens County, Kansas

Dear Katherine McClurkan:

"Your temporary abandonment (TA) application for the well listed above has been approved. In accordance with K.A.R. 82-3-111 the TA status of this well will expire 07/23/2025.

\* If you return this well to service or plug it, please notify the District Office.

\* If you sell this well you are required t