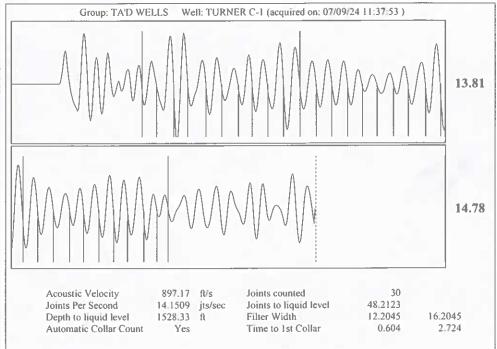

## 07/23/2024

Katherine McClurkan Merit Energy Company, LLC 13727 Noel Road, Suite 1200 Dallas, TX 75240

Re: Temporary Abandonment API 15-129-21209-00-00 Turner C 1 SW/4 Sec.09-34S-41W Morton County, Kansas