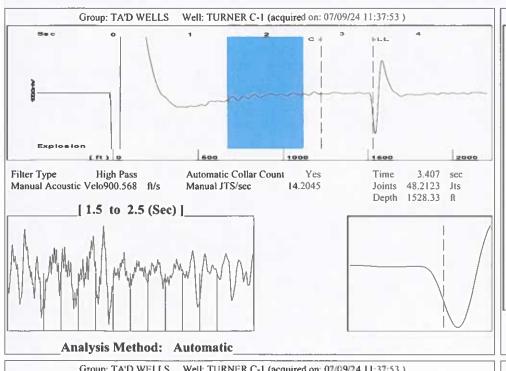

## 07/23/2024

Katherine McClurkan Merit Energy Company, LLC 13727 Noel Road, Suite 1200 Dallas, TX 75240

Re: Temporary Abandonment API 15-129-21209-00-00 Turner C 1 SW/4 Sec.09-34S-41W Morton County, Kansas