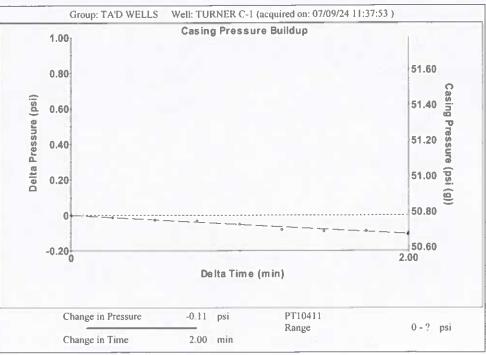

## 07/23/2024

Katherine McClurkan Merit Energy Company, LLC 13727 Noel Road, Suite 1200 Dallas, TX 75240

Re: Temporary Abandonment API 15-129-21209-00-00 Turner C 1 SW/4 Sec.09-34S-41W Morton County, Kansas