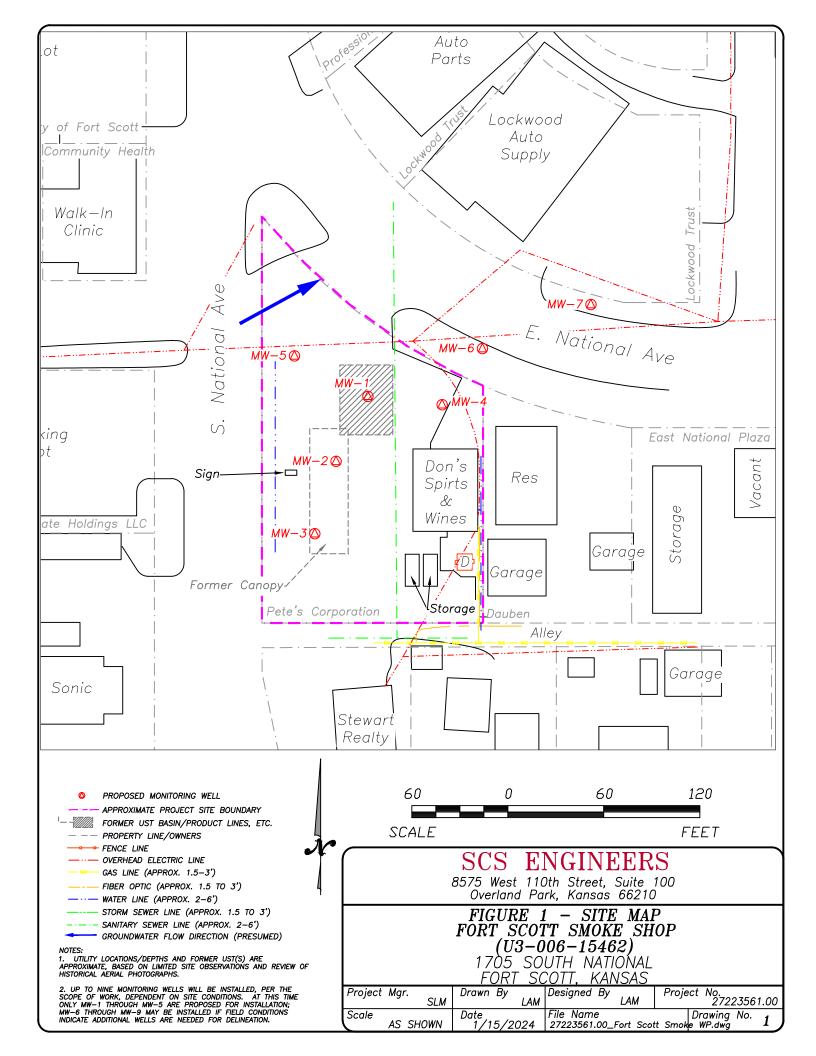

| Form       | WWC5.2 - Water Well Record |
|------------|----------------------------|
| Doc ID     | 1785187                    |
| Well Owner | KDHE BER                   |
| Contractor | SCS Engineers              |