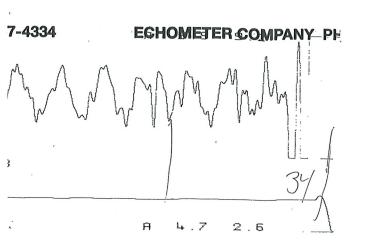

|              | ECHOMETER COMPANY PHONE-940-767-4334 |                                                    | CHOMETER COMPANY | Y PHONE-940-767-4                        | 334          | CHOMETER COMPANY PHONE-940-76 |        |
|--------------|--------------------------------------|----------------------------------------------------|------------------|------------------------------------------|--------------|-------------------------------|--------|
| )40-767-4334 |                                      | OPIU                                               |                  | 07/19/2024                               | 07:58:28     |                               | UC     |
|              | ΔP                                   | JOINTS TO LIQUI<br>DISTANCE TO LIC<br>PBHP<br>SBHP | ID<br>QUID       | QUIET WELL<br>UPPER COLLAR:<br>P-P 0,028 |              | GENERATE<br>PULSE             | M MMMM |
|              |                                      | PROD RATE EFF,<br>MAX PRODUCTION                   |                  | LIQUID LEVEL<br>P-P 2.29                 | А; 4.7<br>mV | · 11.0<br>VOLTS               |        |